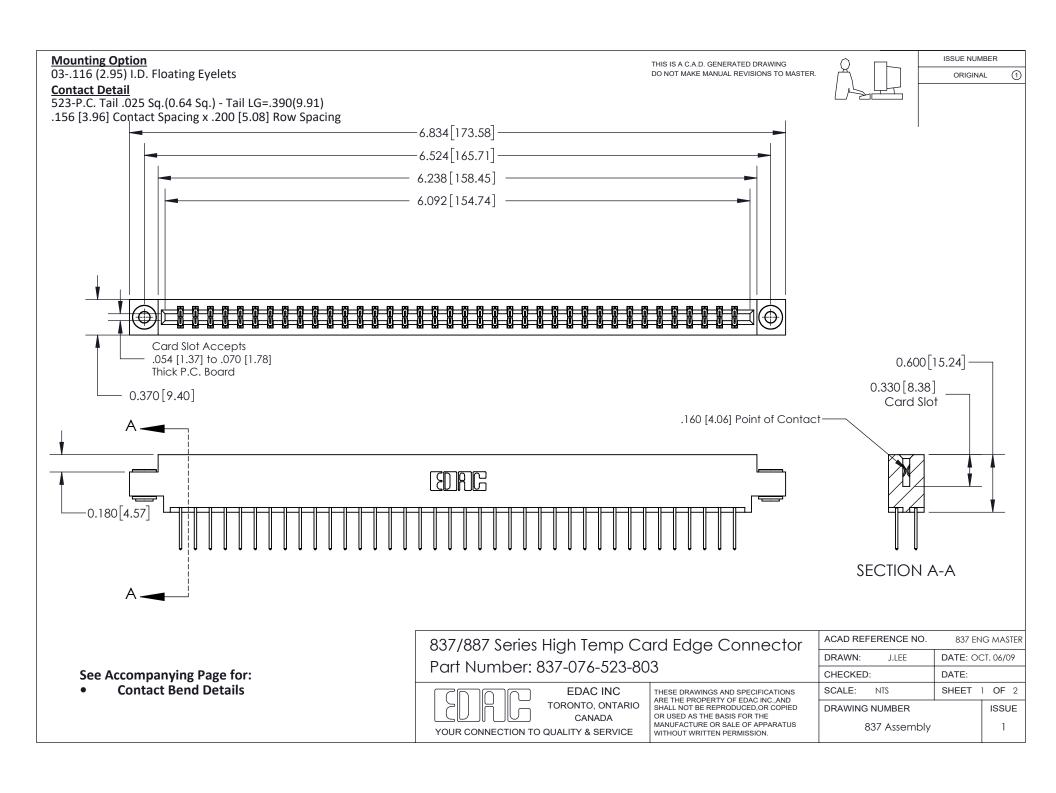

ISSUE NUMBER

ORIGINAL

1

| 837/887 Series High Temp Card Edge Connector<br>Contact Bend Detail |                                                                                                                                                                                                   | ACAD REFERENCE NO. 837 EN |                  | 3 MASTER      |
|---------------------------------------------------------------------|---------------------------------------------------------------------------------------------------------------------------------------------------------------------------------------------------|---------------------------|------------------|---------------|
|                                                                     |                                                                                                                                                                                                   | DRAWN: J.LEE              | DATE: OCT. 06/09 |               |
|                                                                     |                                                                                                                                                                                                   | CHECKED:                  | DATE:            |               |
| TORONTO, ONTARIO                                                    | THESE DRAWINGS AND SPECIFICATIONS ARE THE PROPERTY OF EDAC INC., AND SHALL NOT BE REPRODUCED, OR COPIED OR USED AS THE BASIS FOR THE MANUFACTURE OR SALE OF APPARATUS WITHOUT WRITTEN PERMISSION. | SCALE: NTS                | SHEET            | 2 <b>OF</b> 2 |
|                                                                     |                                                                                                                                                                                                   | DRAWING NUMBER            | •                | ISSUE         |
| YOUR CONNECTION TO QUALITY & SERVICE                                |                                                                                                                                                                                                   | 837 Assembly              |                  | 1             |