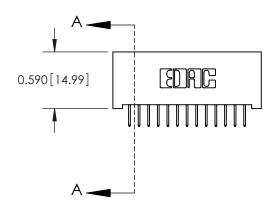

**SECTION A-A** 

842 Assembly

THIS IS A C.A.D. GENERATED DRAWING DO NOT MAKE MANUAL REVISIONS TO MASTER

ORIGINAL (1)

| 842/892 Series High Temp Card Edge Connector<br>Contact Bend Detail |                                                                                                                                                                                                                                              | ACAD REFERENCE NO. 842 ENG MASTER |             |          |          |
|---------------------------------------------------------------------|----------------------------------------------------------------------------------------------------------------------------------------------------------------------------------------------------------------------------------------------|-----------------------------------|-------------|----------|----------|
|                                                                     |                                                                                                                                                                                                                                              | DRAWN:                            | J.LEE       | DATE: OC | T. 06/09 |
|                                                                     |                                                                                                                                                                                                                                              | CHECKE                            | ):          | DATE:    |          |
| EDAC INC THESE DRAWINGS AND SPECIFICATIONS                          | SCALE:                                                                                                                                                                                                                                       | NTS                               | SHEET :     | 2 OF 3   |          |
|                                                                     | TORONTO, ONTARIO CANADA  INECTION TO QUALITY & SERVICE  TORONTO, ONTARIO CANADA  ARE THE PROPERTY OF EDAC INCAND SHALL NOT BE REPRODUCED.OR COPIED OR USED AS THE BASIS FOR THE MANUFACTURE OR SALE OF APPARATUS WITHOUT WRITTEN PERMISSION. | DRAWING                           | NUMBER      |          | ISSUE    |
|                                                                     |                                                                                                                                                                                                                                              | 8                                 | 42 Assembly |          | 1        |