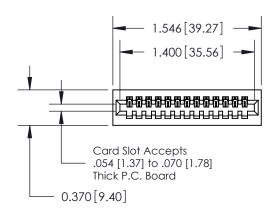

## **See Accompanying Pages for:**

- **Contact Bend Details**
- **Mounting Options**

| .240 [6.10] Point of Contact |  |
|------------------------------|--|
|                              |  |

842/892 Series High Temp Card Edge Connector Part Number: 842-013-524-101

## **Contact Detail**

524-P.C. Tail .018 Sq.(0.46 Sq.) - Tail LG=.185(4.70) .100 [2.54] Contact Spacing x .200 [5.08] Row Spacing