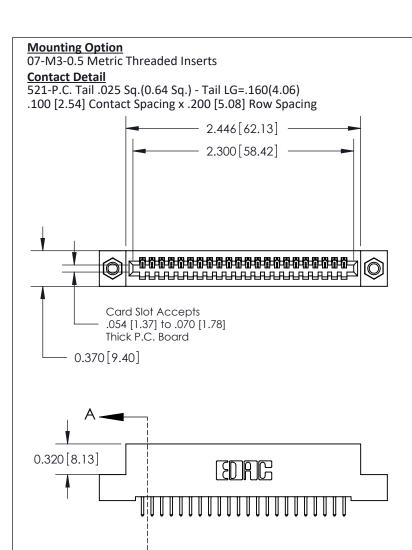

.240 [6.10] Point of Contact-

842/892 Series High Temp Card Edge Connector Part Number: 842-022-521-107

YOUR CONNECTION TO QUALITY & SERVICE

CANADA

| DRAWN: J.LEE   | DATE: OCT. 06/09 |  |  |  |
|----------------|------------------|--|--|--|
| CHECKED:       | DATE:            |  |  |  |
| SCALE: NTS     | SHEET 1 OF 3     |  |  |  |
| DRAWING NUMBER | ISSUE            |  |  |  |

SECTION A-A

842 Assembly

842 ENG MASTER

## **See Accompanying Pages for:**

- **Contact Bend Details**
- **Mounting Options**

THIS IS A C.A.D. GENERATED DRAWING DO NOT MAKE MANUAL REVISIONS TO MASTER.

ISSUE NUMBER

ORIGINAL

1

| 842/892 Series High Temp Card Edge Connector<br>Contact Bend Detail |                                                                                                        | ACAD REFERENCE NO. 842 ENG MASTER |          |                         |  |
|---------------------------------------------------------------------|--------------------------------------------------------------------------------------------------------|-----------------------------------|----------|-------------------------|--|
|                                                                     |                                                                                                        | DRAWN: J.LEE                      | DATE: OC | DATE: <b>OCT. 06/09</b> |  |
|                                                                     |                                                                                                        | CHECKED:                          | DATE:    | DATE:                   |  |
| EDAC INC                                                            | THESE DRAWINGS AND SPECIFICATIONS                                                                      | SCALE: NTS                        | SHEET    | 2 OF 3                  |  |
| TORONTO, ONTARIO                                                    | ARE THE PROPERTY OF EDAC INC.,AND<br>SHALL NOT BE REPRODUCED,OR COPIED<br>OR USED AS THE BASIS FOR THE | DRAWING NUMBER                    | •        | ISSUE                   |  |
| YOUR CONNECTION TO QUALITY & SERVICE                                | MANUFACTURE OR SALE OF APPARATUS                                                                       | 842 Assemb                        | ly       | 1                       |  |