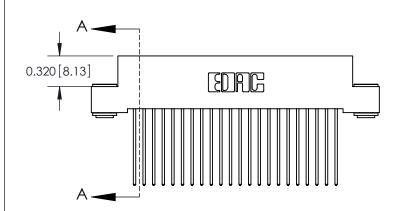

842 ENG MASTER J.LEE DATE: OCT. 06/09 SHEET 1 OF 3

SECTION A-A

842 Assembly

**See Accompanying Pages for:** 

- **Contact Bend Details**
- **Mounting Options**

CANADA YOUR CONNECTION TO QUALITY & SERVICE

THIS IS A C.A.D. GENERATED DRAWING DO NOT MAKE MANUAL REVISIONS TO MASTER.