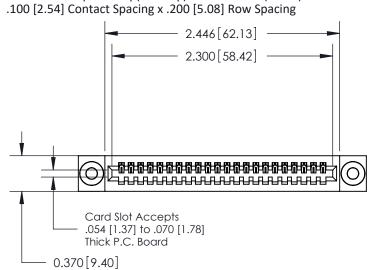

**Mounting Option Contact Detail** 

03-.116 (2.95) I.D. Floating Eyelets

541-Wire Wrap .025 Sq.(0.64 Sq.) - Tail LG=.760(19.30)

.240 [6.10] Point of Contact-

842/892 Series High Temp Card Edge Connector Part Number: 842-022-541-103

842 ENG MASTER J.LEE DATE: OCT. 06/09 SHEET 1 OF 3

SECTION A-A

842 Assembly

**See Accompanying Pages for:** 

- **Contact Bend Details**
- **Mounting Options**

CANADA YOUR CONNECTION TO QUALITY & SERVICE

THIS IS A C.A.D. GENERATED DRAWING DO NOT MAKE MANUAL REVISIONS TO MASTER.