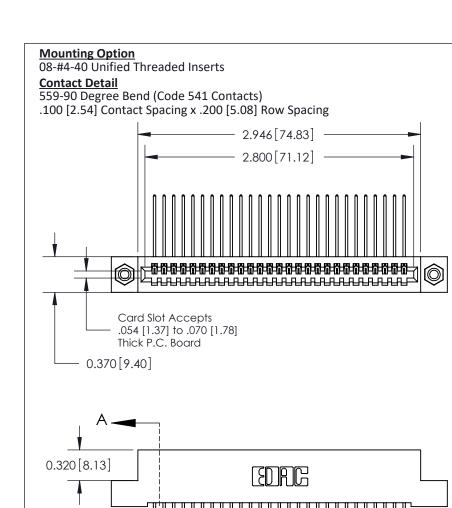

## **See Accompanying Pages for:**

- **Contact Bend Details**
- **Mounting Options**

842/892 Series High Temp Card Edge Connector Part Number: 842-027-559-108

J.LEE DATE: OCT. 06/09 SHEET 1 OF 3 NTS 842 Assembly

842 ENG MASTER

THIS IS A C.A.D. GENERATED DRAWING DO NOT MAKE MANUAL REVISIONS TO MASTER

ORIGINAL (1)

| 842/892 Series High Temp Card Edge Connector<br>Contact Bend Detail |                                                                                                 | ACAD REFERENCE NO. 842 ENG MASTER |             |                  |        |
|---------------------------------------------------------------------|-------------------------------------------------------------------------------------------------|-----------------------------------|-------------|------------------|--------|
|                                                                     |                                                                                                 | DRAWN:                            | J.LEE       | DATE: OCT. 06/09 |        |
|                                                                     |                                                                                                 | CHECKED:                          |             | DATE:            |        |
| EDAC INC                                                            | THESE DRAWINGS AND SPECIFICATIONS ARE THE PROPERTY OF EDAC INCAND                               | SCALE:                            | NTS         | SHEET :          | 2 OF 3 |
| TORONTO, ONTARIO                                                    | SHALL NOT BE REPRODUCED,OR COPIED OR USED AS THE BASIS FOR THE MANUFACTURE OR SALE OF APPARATUS | DRAWING                           | NUMBER      |                  | ISSUE  |
| YOUR CONNECTION TO QUALITY & SERVICE                                |                                                                                                 | 8                                 | 42 Assembly |                  | 1      |

THIS IS A C.A.D. GENERATED DRAWING
DO NOT MAKE MANUAL REVISIONS TO MASTER

ISSUE NUMBER

ORIGINAL

1

| 842/892 Series High Temp Card Edge Co<br>Mounting Options  | DRAWN: J.LEE DATE: OCT. 06/09  CHECKED: DATE: |
|------------------------------------------------------------|-----------------------------------------------|
| EDAC INC THESE DRAWINGS AND S ARE THE PROPERTY OF          |                                               |
|                                                            | DUCED,OR COPIED DRAWING NUMBER ISSUE          |
| YOUR CONNECTION TO QUALITY & SERVICE WITHOUT WRITTEN PERMI |                                               |