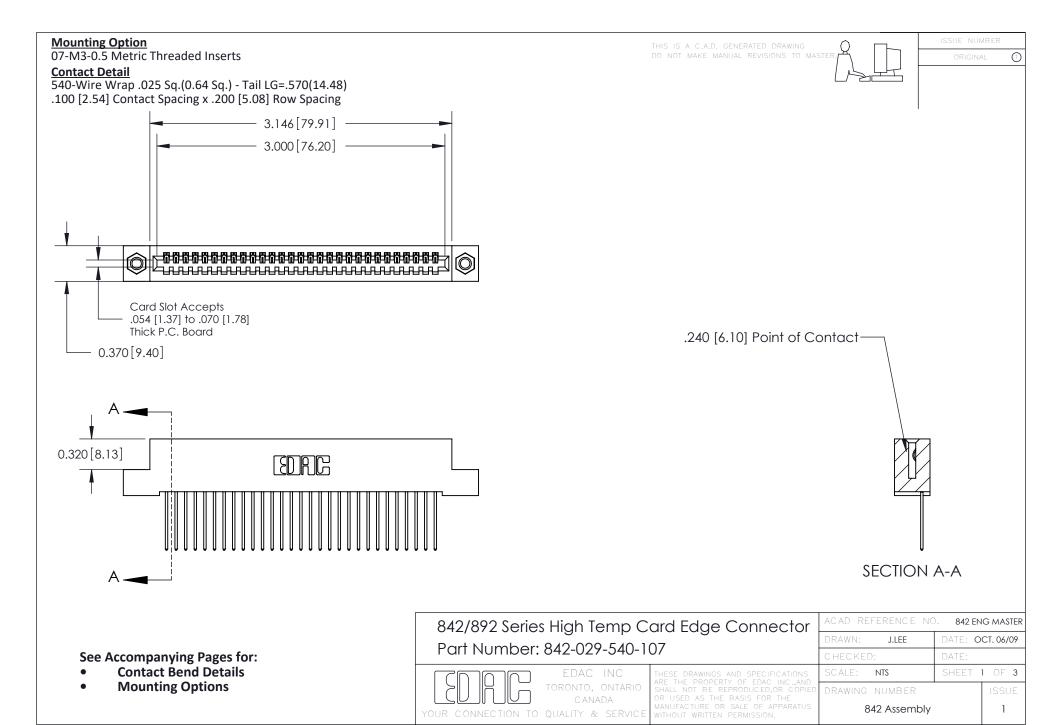

THIS IS A C.A.D. GENERATED DRAWING DO NOT MAKE MANUAL REVISIONS TO MASTER

ORIGINAL (1)



| 842/892 Series High Temp Card Edge Connector<br>Contact Bend Detail |                                                                                                 | ACAD REFERENCE NO. 842 ENG MASTER |             |                  |        |
|---------------------------------------------------------------------|-------------------------------------------------------------------------------------------------|-----------------------------------|-------------|------------------|--------|
|                                                                     |                                                                                                 | DRAWN:                            | J.LEE