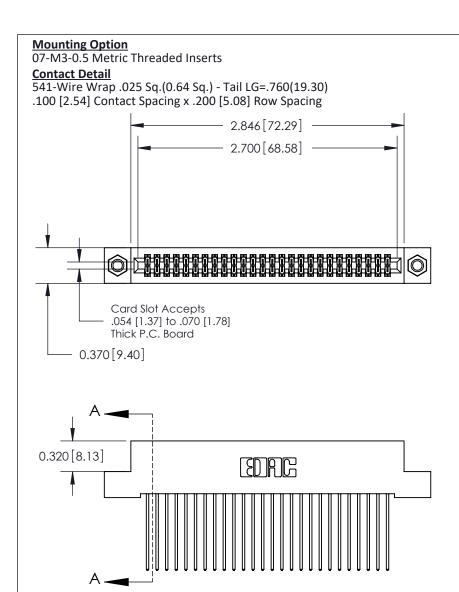

THIS IS A C.A.D. GENERATED DRAWING
DO NOT MAKE MANUAL REVISIONS TO MASTER

ISSUE NUMBER

ORIGINAL

1

| 842/892 Series High Temp Card Edge Co<br>Mounting Options  | DRAWN: J.LEE DATE: OCT. 06/09  CHECKED: DATE: |
|------------------------------------------------------------|-----------------------------------------------|
| EDAC INC THESE DRAWINGS AND S ARE THE PROPERTY OF          |                                               |
|                                                            | DUCED,OR COPIED DRAWING NUMBER ISSUE          |
| YOUR CONNECTION TO QUALITY & SERVICE WITHOUT WRITTEN PERMI |                                               |