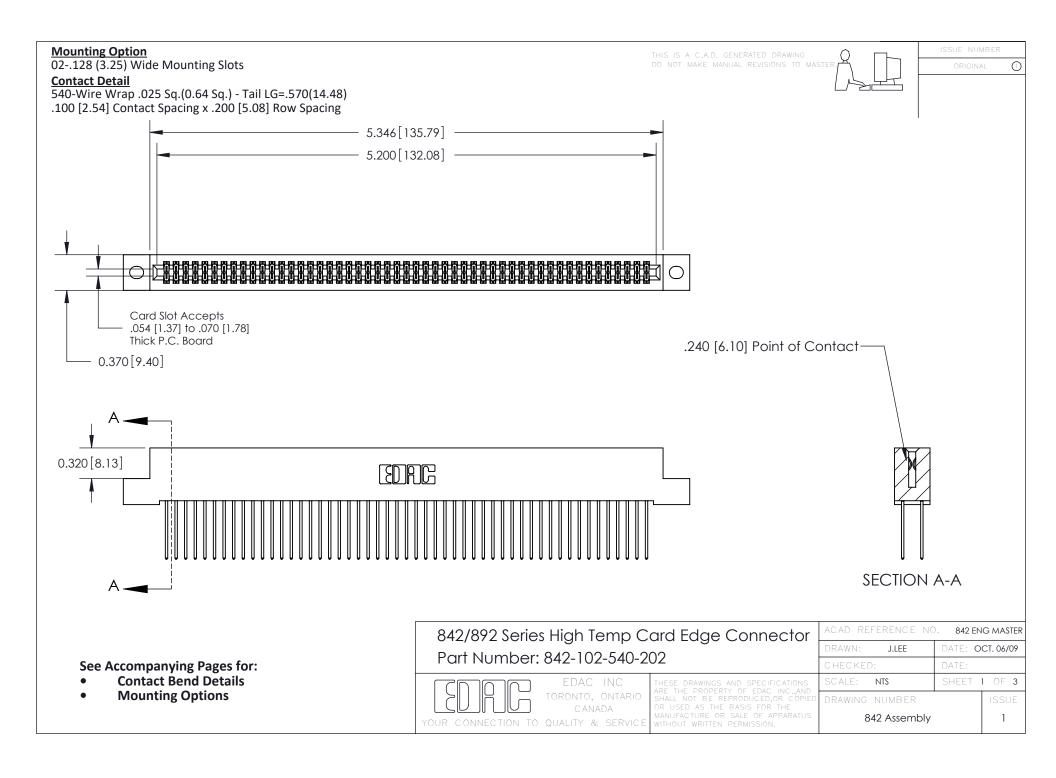

THIS IS A C.A.D. GENERATED DRAWING DO NOT MAKE MANUAL REVISIONS TO MASTER

ORIGINAL (1)



| 842/892 Series High Temp Card Edge Connector<br>Contact Bend Detail |                                                                                                  | ACAD REFERENCE NO. 842 ENG MASTER |             |                  |        |
|---------------------------------------------------------------------|--------------------------------------------------------------------------------------------------|-----------------------------------|-------------|------------------|--------|
|                                                                     |                                                                                                  | DRAWN:                            | J.