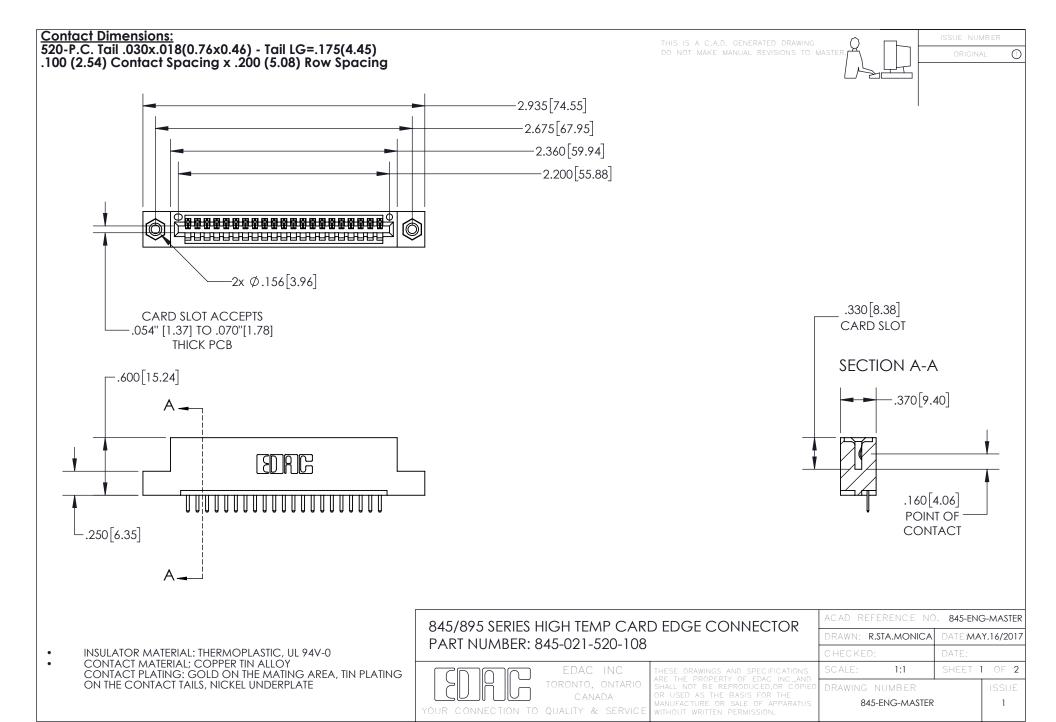

## 845/895 SERIES HIGH TEMP CARD EDGE CONNECTOR CONTACT CODE 555,556,558,559,560 DIMENSIONS

YOUR CONNECTION TO QUALITY & SERVICE

Contact Code 559

|   | ACAD REFERENCE NO. 845-ENG-MASTER |                  |
|---|-----------------------------------|------------------|
|   | DRAWN: R.STA.MONICA               | DATE:MAY.16/2017 |
|   | CHECKED:                          | DATE:            |
|   | SCALE: 1:1                        | SHEET 2 OF 2     |
| D | DRAWING NUMBER                    | ISSUE            |