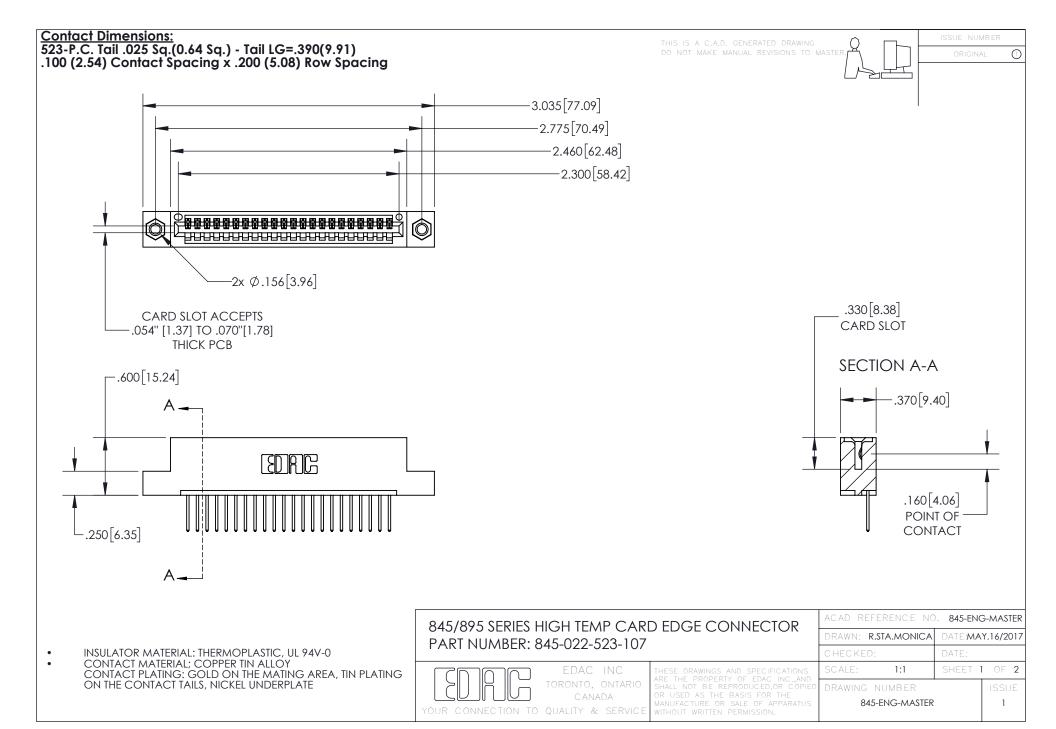

- INSULATOR MATERIAL: THERMOPLASTIC POLYESTER, UL 94V-0 DAP MATERIAL AVAILABLE UPON REQUEST
- CONTACT MATERIAL; COPPER ALLOY

CONTACT PLATING: GOLD ON THE MATING AREA, TIN PLATING ON THE CONTACT TAILS, NICKEL UNDERPLATE

## 845/895 SERIES HIGH TEMP CARD EDGE CONNECTOR CONTACT CODE 555,556,558,559,560 DIMENSIONS

YOUR CONNECTION TO QUALITY & SERVICE

|   | ACAD REFERENCE NO. 845-ENG-MASTER |                  |
|---|-----------------------------------|------------------|
|   | DRAWN: R.STA.MONICA               | DATE:MAY.16/2017 |
|   | CHECKED:                          | DATE:            |
| D | SCALE: 1:1                        | SHEET 2 OF 2     |
|   | DRAWING NUMBER                    | ISSUE            |

845-ENG-MASTER