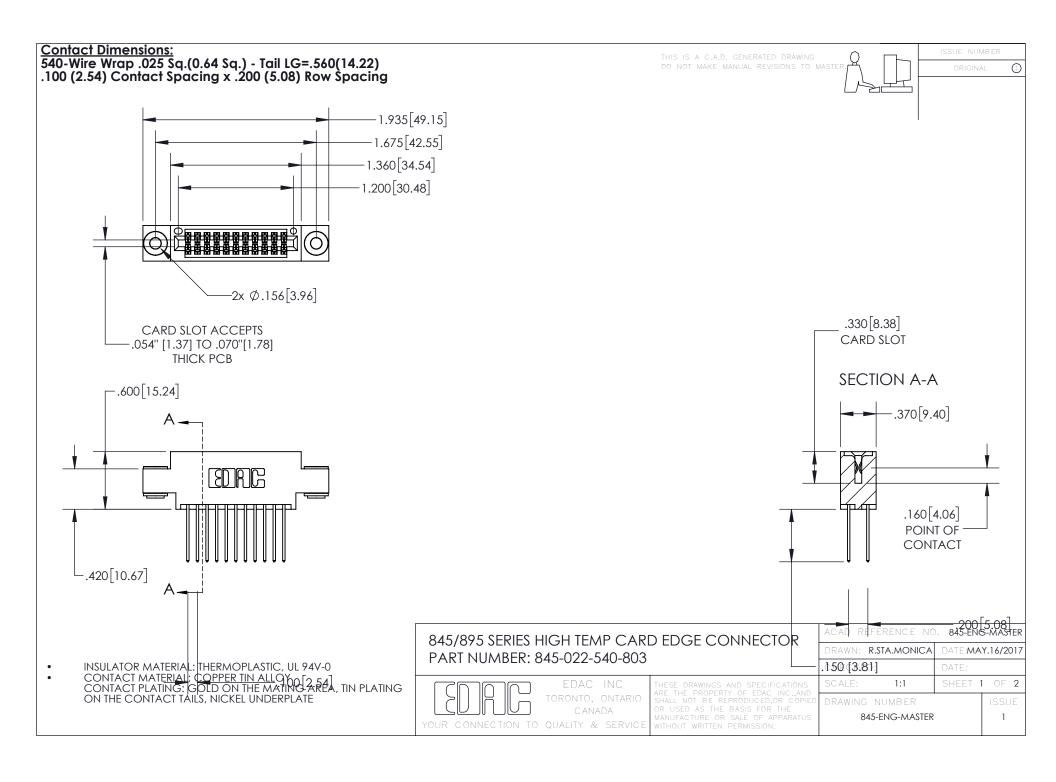

INSULATOR MATERIAL: THERMOPLASTIC POLYESTER, UL 94V-0 DAP MATERIAL AVAILABLE UPON REQUEST

CONTACT MATERIAL; COPPER ALLOY

**Contact Code 558** 

CONTACT MATERIAL, COPTER ALLOT CONTACT PLATING: GOLD ON THE MATING AREA, TIN PLATING ON THE CONTACT TAILS, NICKEL UNDERPLATE

## 845/895 SERIES HIGH TEMP CARD EDGE CONNECTOR CONTACT CODE 555,556,558,559,560 DIMENSIONS

EDAC INC
TORONTO, ONTARIO
CANADA
YOUR CONNECTION TO QUALITY & SERVICE

**Contact Code 559** 

THESE DRAWINGS AND SPECIFICATIONS
ARE THE PROPERTY OF EDAC INC., AND
SHALL NOT BE REPRODUCED, OR COPIED
OR USED AS THE BASIS FOR THE
MANUFACTURE OR SALE OF APPARATUS
WITHOUT WRITTEN PERMISSION.

|   | ACAD REFERENCE NO. 845-ENG-MASTER |                  |
|---|-----------------------------------|------------------|
|   | DRAWN: R.S