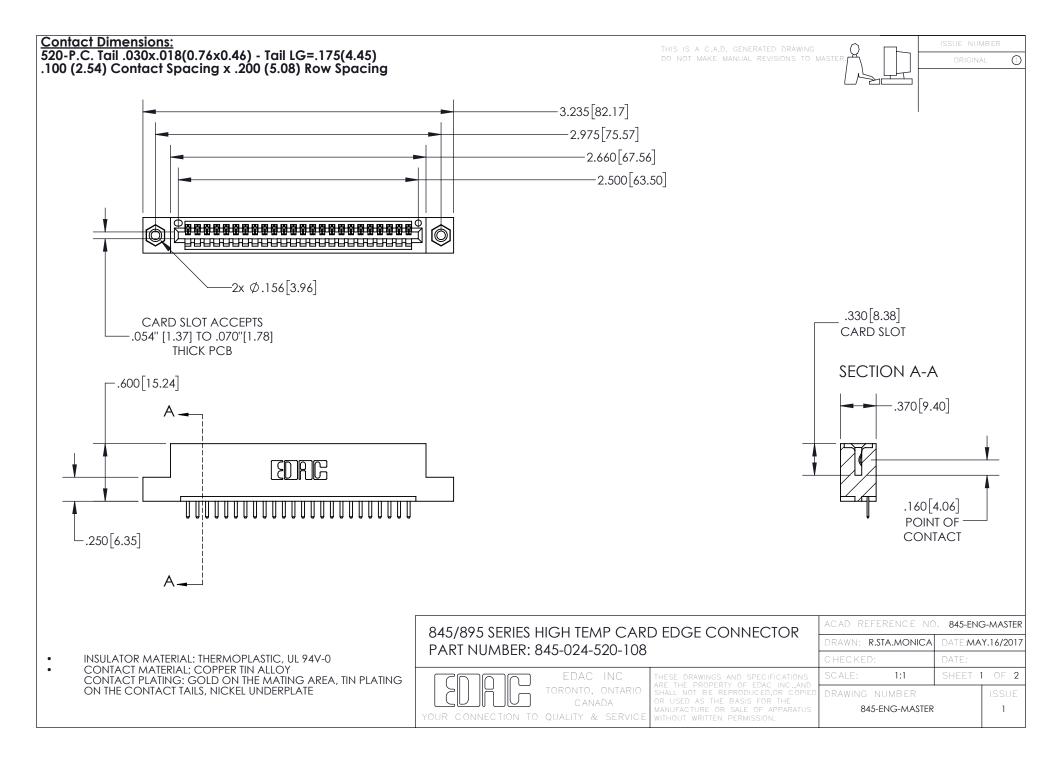

- INSULATOR MATERIAL: THERMOPLASTIC POLYESTER, UL 94V-0 DAP MATERIAL AVAILABLE UPON REQUEST
- CONTACT MATERIAL; COPPER ALLOY

CONTACT PLATING: GOLD ON THE MATING AREA, TIN PLATING ON THE CONTACT TAILS, NICKEL UNDERPLATE

## 845/895 SERIES HIGH TEMP CARD EDGE CONNECTOR CONTACT CODE 555,556,558,559,560 DIMENSIONS

YOUR CONNECTION TO QUALITY & SERVICE

|   | ACAD REFERENCE NO. 845-ENG-MASTER |                  |
|---|-----------------------------------|------------------|
|   | DRAWN: R.STA.MONICA               | DATE:MAY.16/2017 |
|   | CHECKED:                          | DATE:            |
| D | SCALE: 1:1                        | SHEET 2 OF 2     |
|   | DRAWING NUMBER                    | ISSUE            |

845-ENG-MASTER