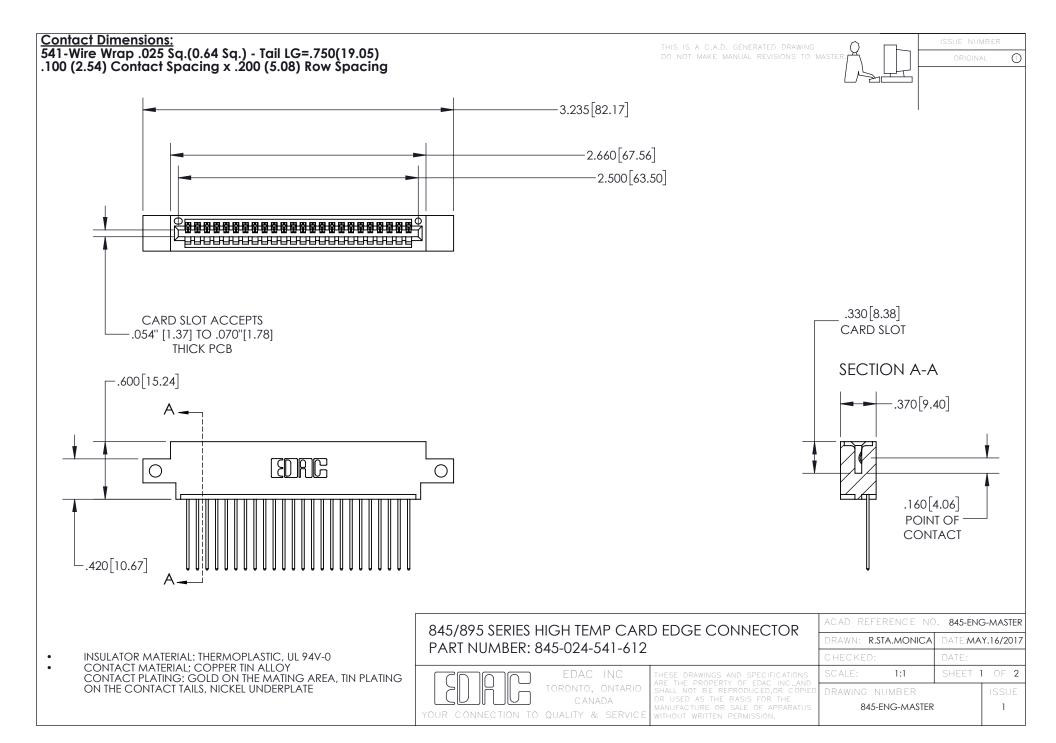

## 845/895 SERIES HIGH TEMP CARD EDGE CONNECTOR CONTACT CODE 555,556,558,559,560 DIMENSIONS

YOUR CONNECTION TO QUALITY & SERVICE

|   | ACAD REFERENCE NO. 845-ENG-MASTER |                  |
|---|-----------------------------------|------------------|
|   | DRAWN: R.STA.MONICA               | DATE:MAY.16/2017 |
|   | CHECKED:                          | DATE:            |
| D | SCALE: 1:1                        | SHEET 2 OF 2     |
|   | DRAWING NUMBER                    | ISSUE            |