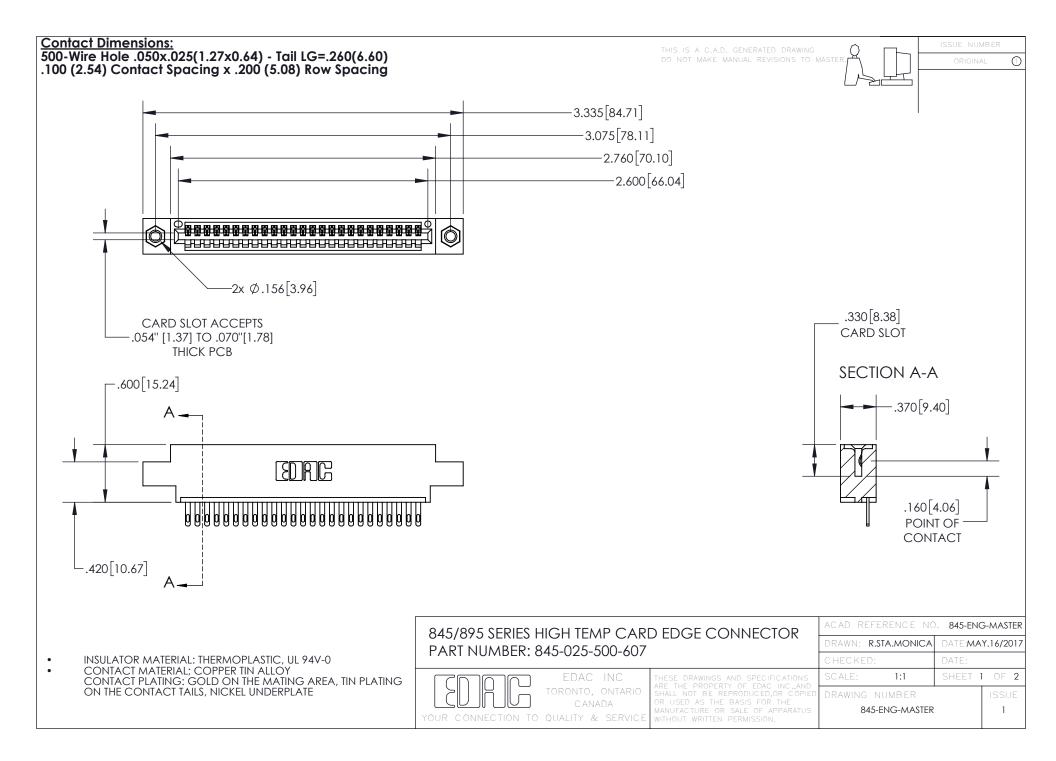

- INSULATOR MATERIAL: THERMOPLASTIC POLYESTER, UL 94V-0 DAP MATERIAL AVAILABLE UPON REQUEST
- CONTACT MATERIAL; COPPER ALLOY

CONTACT PLATING: GOLD ON THE MATING AREA, TIN PLATING ON THE CONTACT TAILS, NICKEL UNDERPLATE

## 845/895 SERIES HIGH TEMP CARD EDGE CONNECTOR CONTACT CODE 555,556,558,559,560 DIMENSIONS

YOUR CONNECTION TO QUALITY & SERVICE

|   | ACAD REFERENCE NO. 845-ENG-MASTER |                  |
|---|-----------------------------------|------------------|
|   | DRAWN: R.STA.MONICA               | DATE:MAY.16/2017 |
|   | CHECKED:                          | DATE:            |
| D | SCALE: 1:1                        | SHEET 2 OF 2     |
|   | DRAWING NUMBER                    | ISSUE            |

845-ENG-MASTER