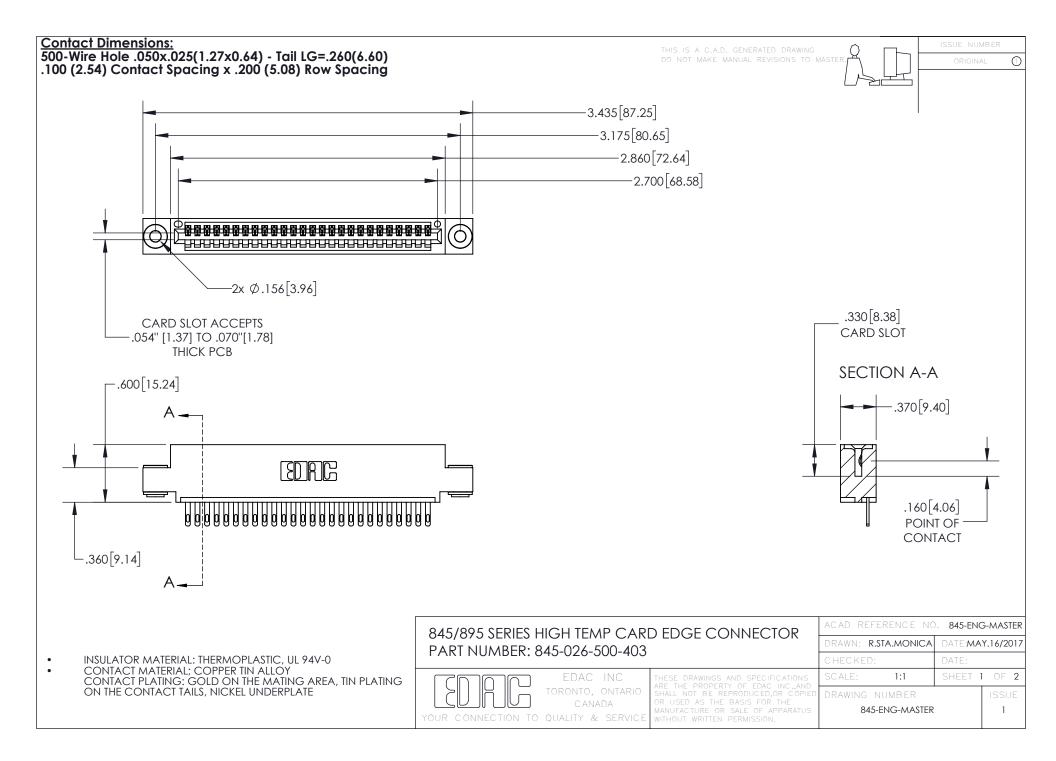

- INSULATOR MATERIAL: THERMOPLASTIC POLYESTER, UL 94V-0 DAP MATERIAL AVAILABLE UPON REQUEST
- CONTACT MATERIAL; COPPER ALLOY

CONTACT PLATING: GOLD ON THE MATING AREA, TIN PLATING ON THE CONTACT TAILS, NICKEL UNDERPLATE

## 845/895 SERIES HIGH TEMP CARD EDGE CONNECTOR CONTACT CODE 555,556,558,559,560 DIMENSIONS

YOUR CONNECTION TO QUALITY & SERVICE

|   | ACAD REFERENCE NO. 845-ENG-MASTER |                  |
|---|-----------------------------------|------------------|
|   | DRAWN: R.STA.MONICA               | DATE:MAY.16/2017 |
|   | CHECKED:                          | DATE:            |
| D | SCALE: 1:1                        | SHEET 2 OF 2     |
|   | DRAWING NUMBER                    | ISSUE            |

845-ENG-MASTER