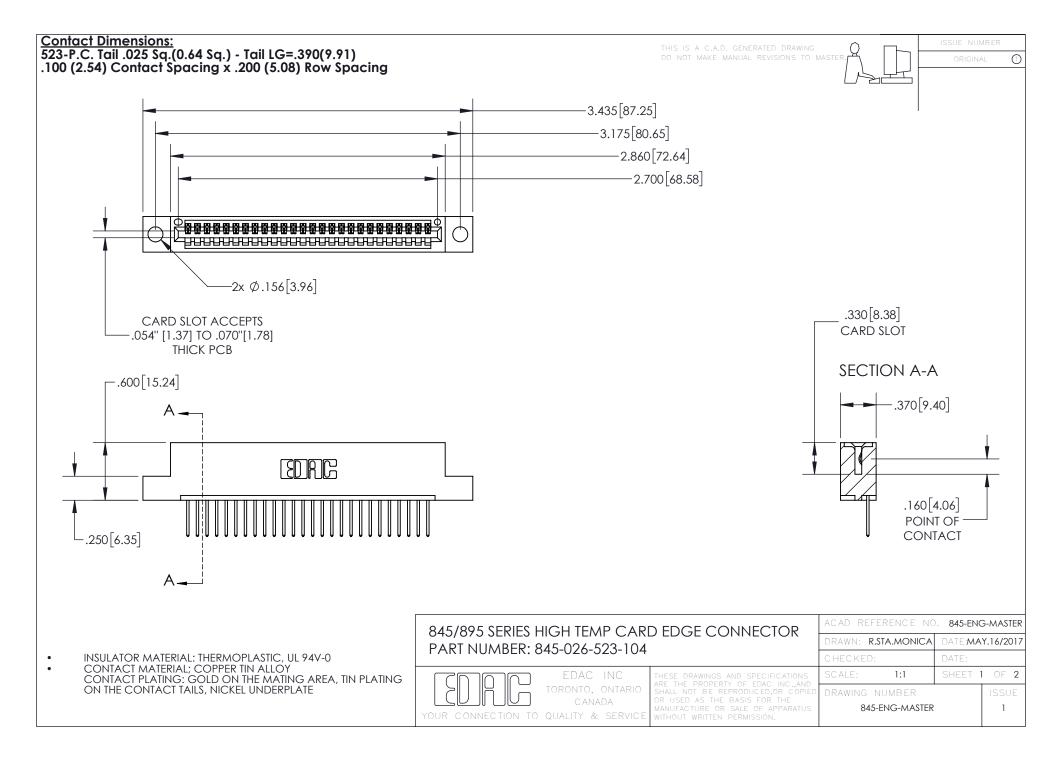

- INSULATOR MATERIAL: THERMOPLASTIC POLYESTER, UL 94V-0 DAP MATERIAL AVAILABLE UPON REQUEST
- CONTACT MATERIAL; COPPER ALLOY

CONTACT PLATING: GOLD ON THE MATING AREA, TIN PLATING ON THE CONTACT TAILS, NICKEL UNDERPLATE