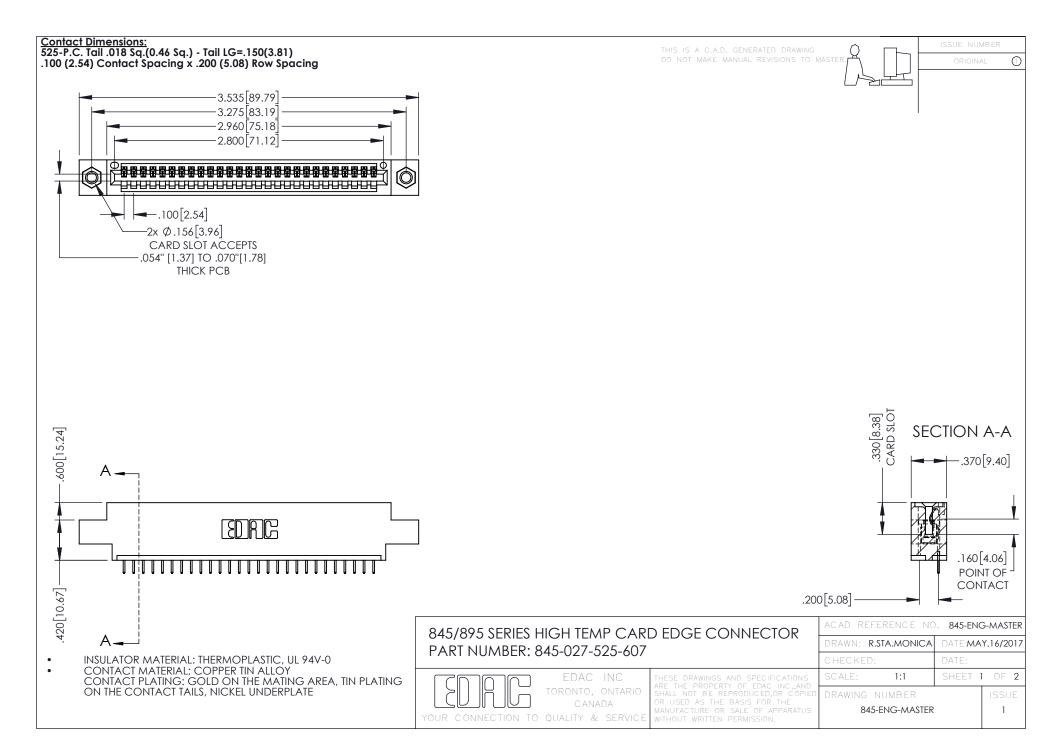

- INSULATOR MATERIAL: THERMOPLASTIC POLYESTER, UL 94V-0 DAP MATERIAL AVAILABLE UPON REQUEST
- CONTACT MATERIAL; COPPER ALLOY

**Contact Code 558** 

CONTACT PLATING: GOLD ON THE MATING AREA, TIN PLATING ON THE CONTACT TAILS, NICKEL UNDERPLATE

## 845/895 SERIES HIGH TEMP CARD EDGE CONNECTOR CONTACT CODE 555,556,558,559,560 DIMENSIONS

YOUR CONNECTION TO QUALITY & SERVICE

Contact Code 559

|   | ACAD REFERENCE NO   | . 845-ENG-MASTER |
|---|---------------------|------------------|
|   | DRAWN: R.STA.MONICA | DATE:MAY.16/2017 |
|   | CHECKED:            | DATE:            |
|   | SCALE: 1:1          | SHEET 2 OF 2     |
| D | DRAWING NUMBER      | ISSUE            |

Contact Code 560

845-ENG-MASTER