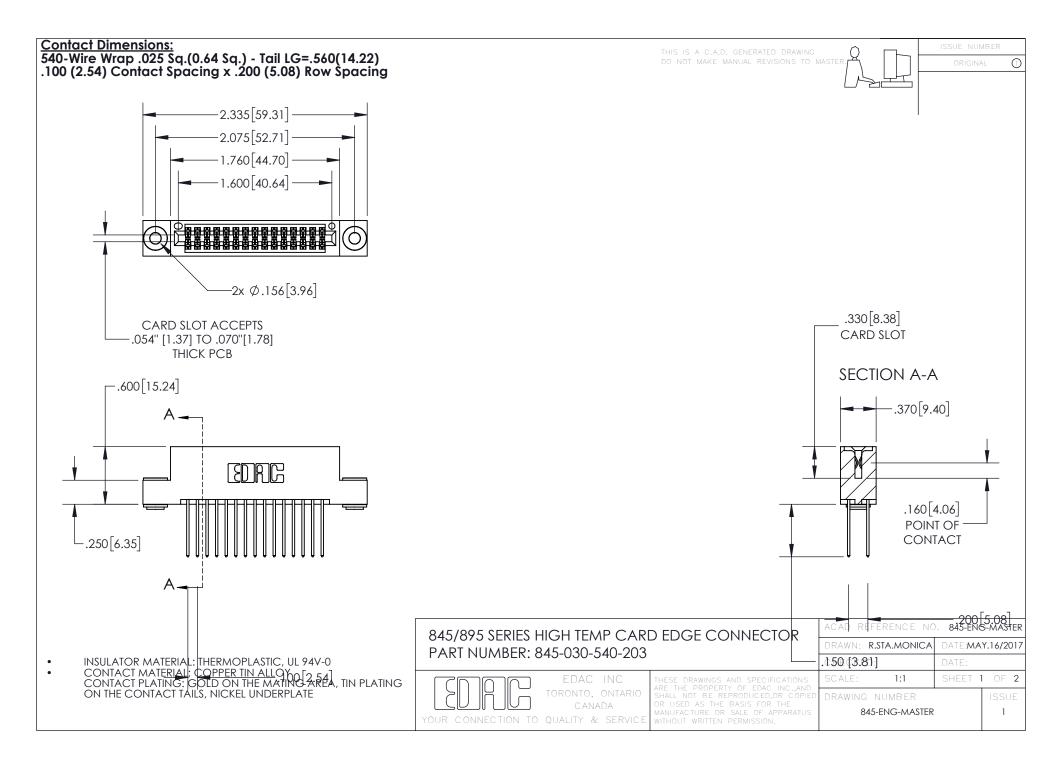

INSULATOR MATERIAL: THERMOPLASTIC POLYESTER, UL 94V-0

DAP MATERIAL AVAILABLE UPON REQUEST

**Contact Code 558** 

CONTACT MATERIAL; COPPER ALLOY CONTACT PLATING: GOLD ON THE MATING AREA, TIN PLATING ON THE CONTACT TAILS, NICKEL UNDERPLATE