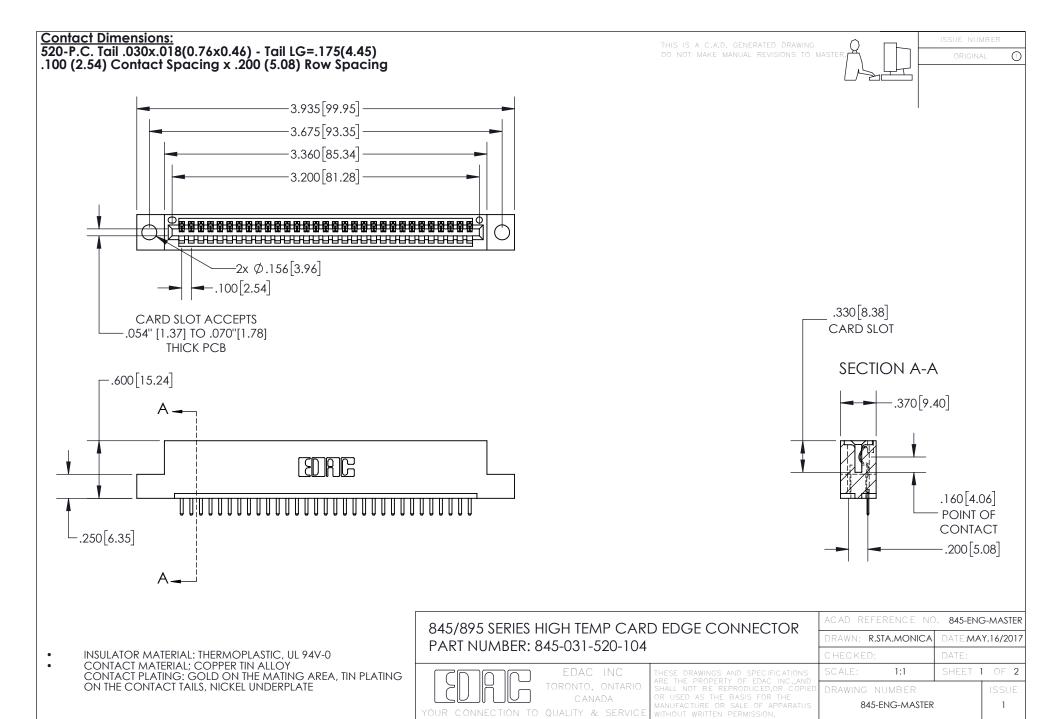

INSULATOR MATERIAL: THERMOPLASTIC POLYESTER, UL 94V-0 DAP MATERIAL AVAILABLE UPON REQUEST

**Contact Code 558** 

CONTACT MATERIAL; COPPER ALLOY CONTACT PLATING: GOLD ON THE MATING AREA, TIN PLATING ON THE CONTACT TAILS, NICKEL UNDERPLATE

## 845/895 SERIES HIGH TEMP CARD EDGE CONNECTOR CONTACT CODE 555,556,558,559,560 DIMENSIONS

YOUR CONNECTION TO QUALITY & SERVICE

Contact Code 559

|   | ACAD REFERENCE NO. 845-ENG-MASTER |                  |  |
|---|-----------------------------------|------------------|--|
|   | DRAWN: R.STA.MONICA               | DATE:MAY.16/2017 |  |
|   | CHECKED:                          | DATE:            |  |
|   | SCALE: 1:1                        | SHEET 2 OF 2     |  |
| D | DRAWING NUMBER                    | ISSUE            |  |

Contact Code 560

845-ENG-MASTER