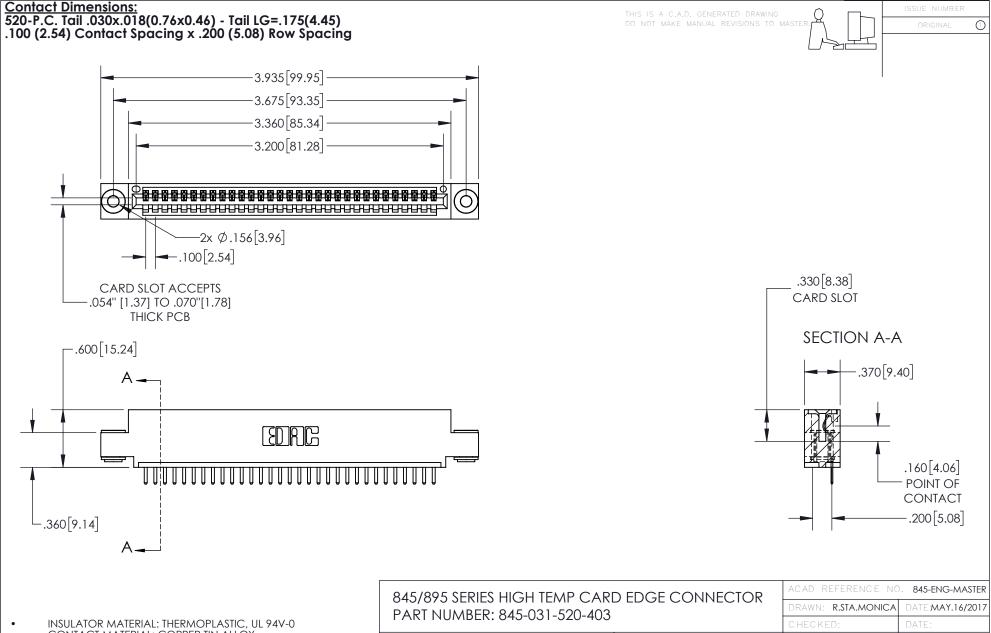

CONTACT MATERIAL; COPPER TIN ALLOY
CONTACT PLATING: GOLD ON THE MATING AREA, TIN PLATING
ON THE CONTACT TAILS, NICKEL UNDERPLATE

YOUR CONNECTION TO QUALITY & SERVICE

| ACAD REFERENCE NO. 843-ENG-MASIER |                  |
|-----------------------------------|------------------|
| DRAWN: R.STA.MONICA               | DATE:MAY.16/2017 |
| CHECKED:                          | DATE:            |
| SCALE: 1:1                        | SHEET 1 OF 2     |
| DRAWING NUMBER                    | ISSUE            |
| 845-ENG-MASTER                    | 1 1              |