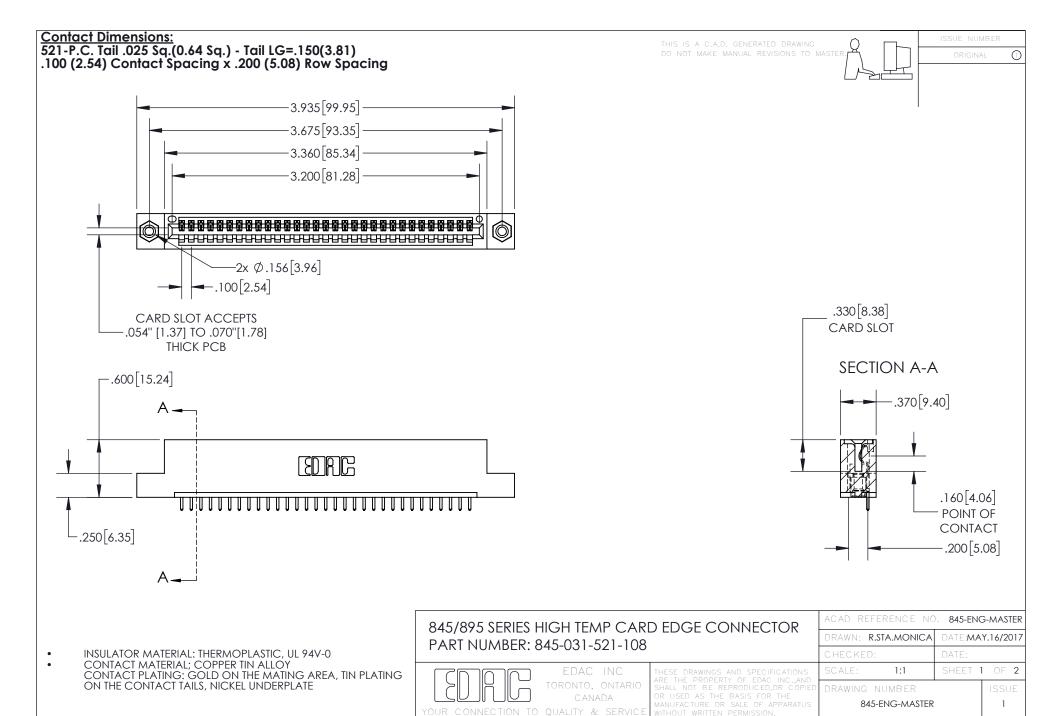

INSULATOR MATERIAL: THERMOPLASTIC POLYESTER, UL 94V-0 DAP MATERIAL AVAILABLE UPON REQUEST

**Contact Code 558** 

CONTACT MATERIAL; COPPER ALLOY CONTACT PLATING: GOLD ON THE MATING AREA, TIN PLATING ON THE CONTACT TAILS, NICKEL UNDERPLATE

## 845/895 SERIES HIGH TEMP CARD EDGE CONNECTOR CONTACT CODE 555,556,558,559,560 DIMENSIONS

YOUR CONNECTION TO QUALITY & SERVICE

Contact Code 559

|   | ACAD REFERENCE NO. 845-ENG-MASTER |                  |  |
|---|-----------------------------------|------------------|--|
|   | DRAWN: R.STA.MONICA               | DATE:MAY.16/2017 |  |
|   | CHECKED:                          | DATE:            |  |
|   | SCALE: 1:1                        | SHEET 2 OF 2     |  |
| D | DRAWING NUMBER                    | ISSUE            |  |