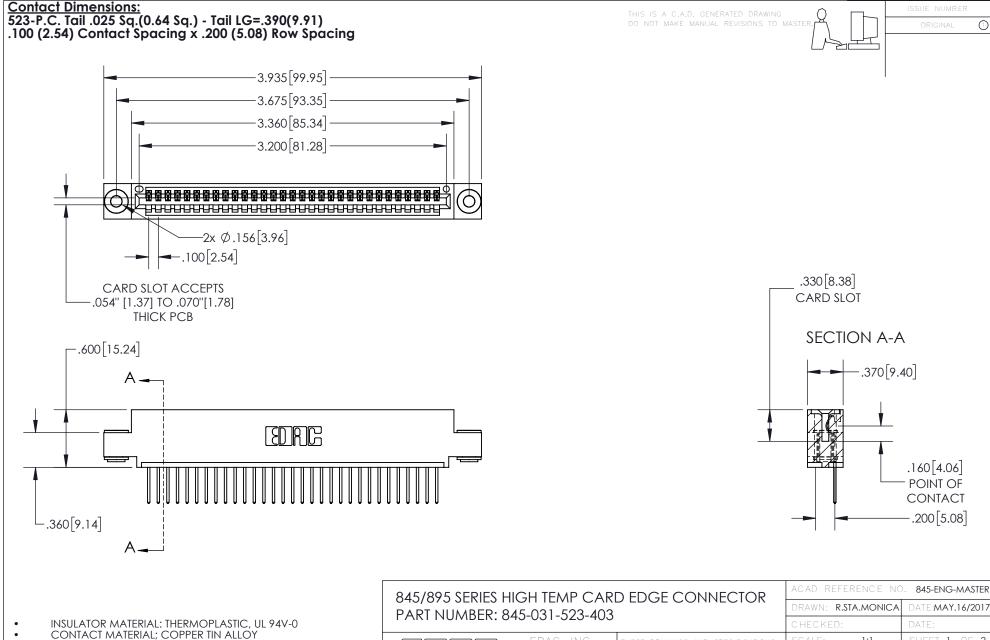

CONTACT MATERIAL; COPPER TIN ALLOY
CONTACT PLATING: GOLD ON THE MATING AREA, TIN PLATING
ON THE CONTACT TAILS, NICKEL UNDERPLATE

YOUR CONNECTION TO QUALITY & SERVICE

1:1 SHEET 1 OF 2 845-ENG-MASTER

INSULATOR MATERIAL: THERMOPLASTIC POLYESTER, UL 94V-0 DAP MATERIAL AVAILABLE UPON REQUEST