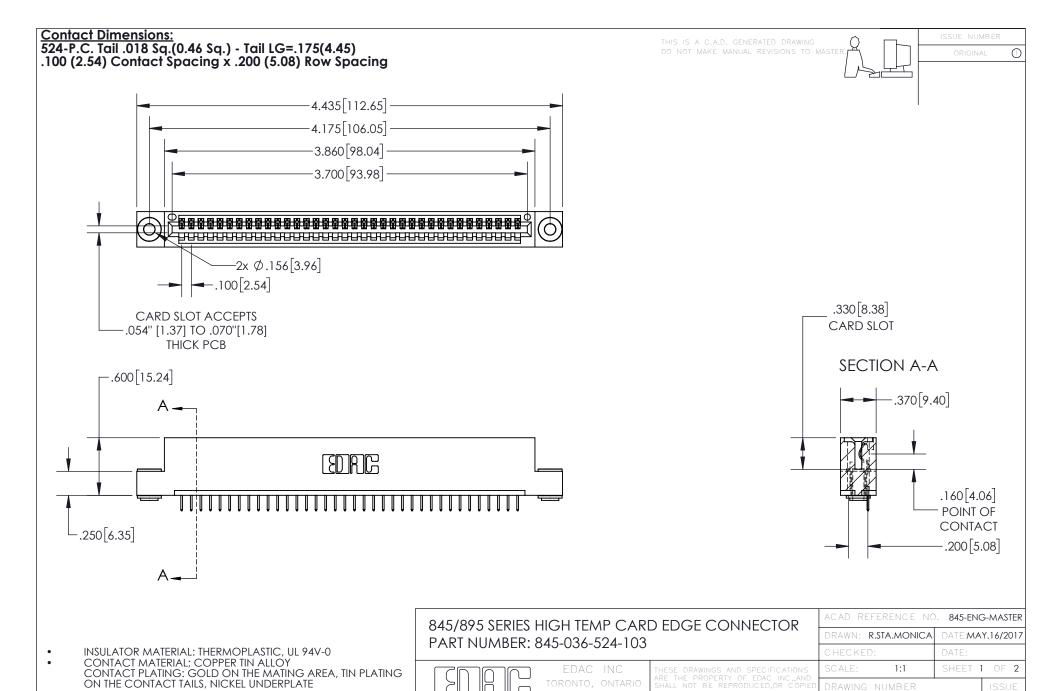

YOUR CONNECTION TO QUALITY & SERVICE

845-ENG-MASTER

- INSULATOR MATERIAL: THERMOPLASTIC POLYESTER, UL 94V-0 DAP MATERIAL AVAILABLE UPON REQUEST
- CONTACT MATERIAL; COPPER ALLOY

CONTACT PLATING: GOLD ON THE MATING AREA, TIN PLATING ON THE CONTACT TAILS, NICKEL UNDERPLATE

845-ENG-MASTER