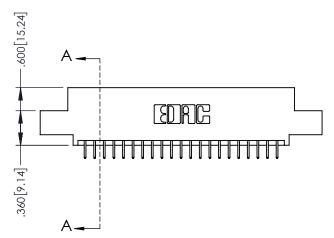

1

| .330[8.38]                                                                                                                                                                                                                                                                                                                                                                                                                                                                                                                                                                                                                                                                                                                                                                                                                                                                                                                                                                                                                                                                                                                                                                                                                                                                                                                                                                                                                                                                                                                                                                                                                                                                                                                                                                                                                                                                                                                                                                                                                                                                                                                     | SECTION A-A                      |
|--------------------------------------------------------------------------------------------------------------------------------------------------------------------------------------------------------------------------------------------------------------------------------------------------------------------------------------------------------------------------------------------------------------------------------------------------------------------------------------------------------------------------------------------------------------------------------------------------------------------------------------------------------------------------------------------------------------------------------------------------------------------------------------------------------------------------------------------------------------------------------------------------------------------------------------------------------------------------------------------------------------------------------------------------------------------------------------------------------------------------------------------------------------------------------------------------------------------------------------------------------------------------------------------------------------------------------------------------------------------------------------------------------------------------------------------------------------------------------------------------------------------------------------------------------------------------------------------------------------------------------------------------------------------------------------------------------------------------------------------------------------------------------------------------------------------------------------------------------------------------------------------------------------------------------------------------------------------------------------------------------------------------------------------------------------------------------------------------------------------------------|----------------------------------|
| .33                                                                                                                                                                                                                                                                                                                                                                                                                                                                                                                                                                                                                                                                                                                                                                                                                                                                                                                                                                                                                                                                                                                                                                                                                                                                                                                                                                                                                                                                                                                                                                                                                                                                                                                                                                                                                                                                                                                                                                                                                                                                                                                            | .370[9.40]                       |
| The state of the s |                                  |
|                                                                                                                                                                                                                                                                                                                                                                                                                                                                                                                                                                                                                                                                                                                                                                                                                                                                                                                                                                                                                                                                                                                                                                                                                                                                                                                                                                                                                                                                                                                                                                                                                                                                                                                                                                                                                                                                                                                                                                                                                                                                                                                                | 160[4.06]<br>POINT OF<br>CONTACT |
| .200[5.08]——                                                                                                                                                                                                                                                                                                                                                                                                                                                                                                                                                                                                                                                                                                                                                                                                                                                                                                                                                                                                                                                                                                                                                                                                                                                                                                                                                                                                                                                                                                                                                                                                                                                                                                                                                                                                                                                                                                                                                                                                                                                                                                                   | CONTACT                          |

845/895 SERIES HIGH TEMP CARD EDGE CONNECTOR PART NUMBER: 845-042-525-508

| ACAD REFERENCE NO   | . 845-ENG-MASTER |
|---------------------|------------------|
| DRAWN: R.STA.MONICA | DATE:MAY.16/2017 |
| CHECKED:            | DATE:            |
| SCALE: 1:1          | SHEET 1 OF 2     |
| DRAWING NUMBER      | ISSUE            |