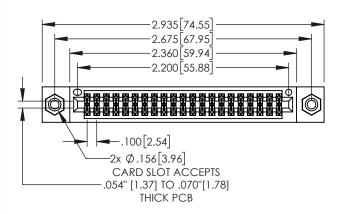

845/895 SERIES HIGH TEMP CARD EDGE CONNECTOR PART NUMBER: 845-042-525-508

| ACAD REFERENCE NO   | . 845-ENG-MASTER |
|---------------------|------------------|
| DRAWN: R.STA.MONICA | DATE:MAY.16/2017 |
| CHECKED:            | DATE:            |
| SCALE: 1:1          | SHEET 1 OF 2     |
| DRAWING NUMBER      | ISSUE            |