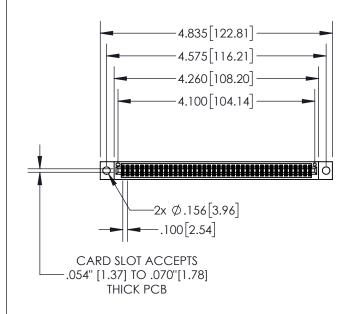

1

| .330[8.38]<br>CARD SLOT |                                   |  |  |  |
|-------------------------|-----------------------------------|--|--|--|
| -                       | .370[9.40]                        |  |  |  |
|                         | SECTION A-A                       |  |  |  |
|                         |                                   |  |  |  |
|                         | .160[4.06]<br>POINT OF<br>CONTACT |  |  |  |