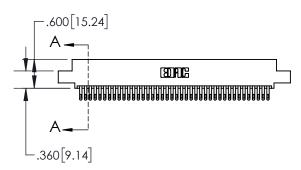

1

| .330[8.38]<br>CARD SLOT |                                   |  |  |  |
|-------------------------|-----------------------------------|--|--|--|
| -                       | .370[9.40]                        |  |  |  |
|                         | SECTION A-A                       |  |  |  |
|                         |                                   |  |  |  |
|                         | .160[4.06]<br>POINT OF<br>CONTACT |  |  |  |