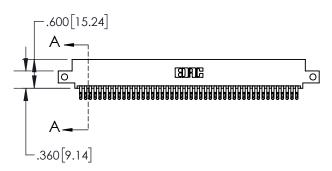

1

| .330[8.38]<br>CARD SLOT           |  |  |  |  |  |
|-----------------------------------|--|--|--|--|--|
| 370[9.40]<br>SECTION A-A          |  |  |  |  |  |
| .160[4.06]<br>POINT OF<br>CONTACT |  |  |  |  |  |
| 200[5.08]                         |  |  |  |  |  |