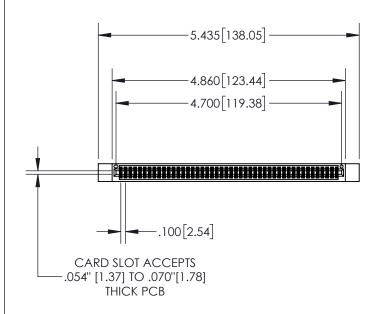

| 845/ | 895 SERIES H | IIGH TEMP  | CARD  | EDGE | CONNECT | OR |
|------|--------------|------------|-------|------|---------|----|
| PAR  | T NUMBER: 8  | 45-092-555 | 5-512 |      |         |    |

## **Contact Dimensions:**

555-Extender Board Bend (Code 500 Contacts)
See Sheet 2 for Contact Code 555, 556, 558, 559, 560 Dimensions

- INSULATOR MATERIAL: THERMOPLASTIC, UL 94V-0
- CONTACT MATERIAL; COPPER TIN ALLOY CONTACT PLATING: GOLD ON THE MATING AREA, TIN PLATING ON THE CONTACT TAILS, NICKEL UNDERPLATE