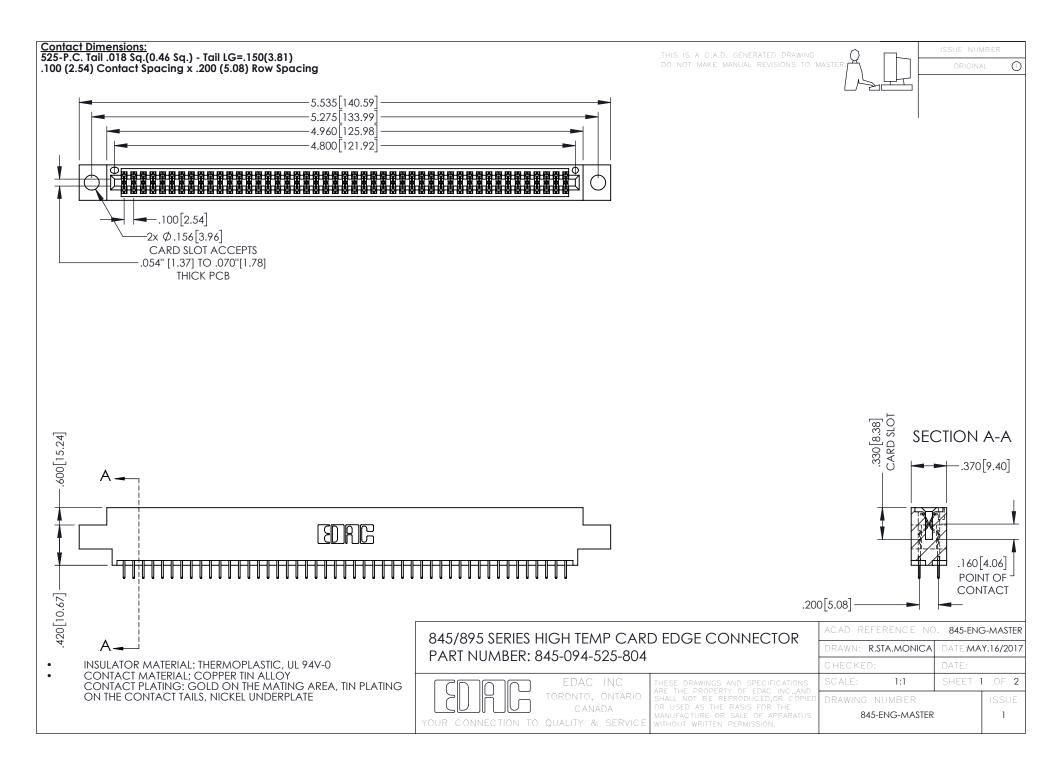

- INSULATOR MATERIAL: THERMOPLASTIC POLYESTER, UL 94V-0 DAP MATERIAL AVAILABLE UPON REQUEST
- CONTACT MATERIAL; COPPER ALLOY

**Contact Code 558** 

CONTACT PLATING: GOLD ON THE MATING AREA, TIN PLATING ON THE CONTACT TAILS, NICKEL UNDERPLATE

## 845/895 SERIES HIGH TEMP CARD EDGE CONNECTOR CONTACT CODE 555,556,558,559,560 DIMENSIONS

YOUR CONNECTION TO QUALITY & SERVICE

Contact Code 559

|   | ACAD REFERENCE NO   | . 845-ENG-MASTER |
|---|---------------------|------------------|
|   | DRAWN: R.STA.MONICA | DATE:MAY.16/2017 |
|   | CHECKED:            | DATE:            |
|   | SCALE: 1:1          | SHEET 2 OF 2     |
| D | DRAWING NUMBER      | ISSUE            |