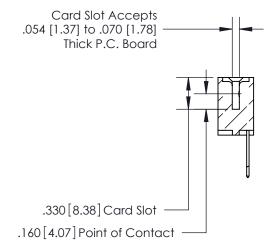

## 846/896 SERIES HIGH TEMP CARD EDGE CONNECTOR CONTACT CODE 555,556,558,559,560 DIMENSIONS

.150 [3.81]

YOUR CONNECTION TO QUALITY & SERVICE

**Contact Code 559** 

**EDAC INC** TORONTO, ONTARIO CANADA

THESE DRAWINGS AND SPECIFICATIONS ARE THE PROPERTY OF EDAC INC.,AND SHALL NOT BE REPRODUCED, OR COPIED OR USED AS THE BASIS FOR THE MANUFACTURE OR SALE OF APPARATUS WITHOUT WRITTEN PERMISSION.