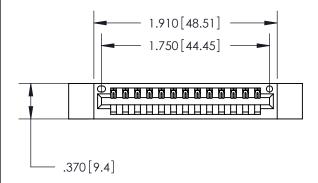

## 846/896 SERIES HIGH TEMP CARD EDGE CONNECTOR PART NUMBER: 846-013-522-112

YOUR CONNECTION TO QUALITY & SERVICE

**EDAC INC** TORONTO, ONTARIO CANADA

THESE DRAWINGS AND SPECIFICATIONS ARE THE PROPERTY OF EDAC INC.,AND SHALL NOT BE REPRODUCED, OR COPIED OR USED AS THE BASIS FOR THE MANUFACTURE OR SALE OF APPARATUS WITHOUT WRITTEN PERMISSION.

Contact Dimensions: 522-P.C. Tail .025 Sq. (0.64 Sq.) - Tail LG. =.440 (11.18) .125 (3.18) Contact Spacing x .250 (6.35) Row Spacing

THIS IS A C.A.D. GENERATED DRAWING DO NOT MAKE MANUAL REVISIONS TO MASTER.