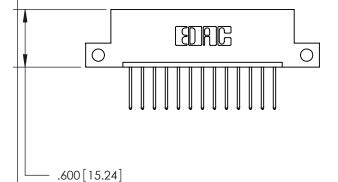

THIS IS A C.A.D. GENERATED DRAWING DO NOT MAKE MANUAL REVISIONS TO MASTER.

ISSUE NUMBER

.165[4.19]

.375 [9.54]

ORIGINAL

1

.060 [1.52] .125(3.18) to .210(5.33) **Outside Tails** .125(3.18) to .210(5.33) **Outside Tails** 