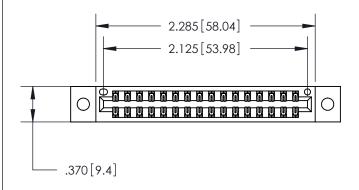

846/896 SERIES HIGH TEMP CARD EDGE CONNECTOR PART NUMBER: 846-032-541-802

YOUR CONNECTION TO QUALITY & SERVICE

**EDAC INC** TORONTO, ONTARIO CANADA

THESE DRAWINGS AND SPECIFICATIONS ARE THE PROPERTY OF EDAC INC.,AND SHALL NOT BE REPRODUCED, OR COPIED OR USED AS THE BASIS FOR THE MANUFACTURE OR SALE OF APPARATUS WITHOUT WRITTEN PERMISSION.

<u>Contact Dimensions:</u> 541-Wire Wrap .025 Sq. (0.64 Sq.) - Tail LG. =.750 (19.05) .125 (3.18) Contact Spacing x .250 (6.35) Row Spacing

THIS IS A C.A.D. GENERATED DRAWING DO NOT MAKE MANUAL REVISIONS TO MASTER.

ISSUE NUMBER ORIGINAL

1

INSULATOR MATERIAL: THERMOPLASTIC POLYESTER, UL 94V-0 CONTACT MATERIAL; COPPER, NICKEL, TIN ALLOY CA-725 CONTACT PLATING: GOLD ON THE MATING AREA, TIN-LEAD ON THE CONTACT TAILS, NICKEL UNDERPLATE