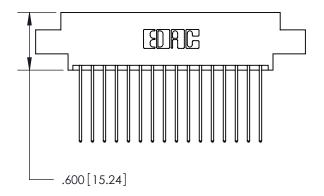

**Contact Code 558** 

## 846/896 SERIES HIGH TEMP CARD EDGE CONNECTOR CONTACT CODE 555,556,558,559,560 DIMENSIONS

.150 [3.81]

YOUR CONNECTION TO QUALITY & SERVICE

**Contact Code 559** 

**EDAC INC** TORONTO, ONTARIO CANADA

THESE DRAWINGS AND SPECIFICATIONS ARE THE PROPERTY OF EDAC INC.,AND SHALL NOT BE REPRODUCED, OR COPIED OR USED AS THE BASIS FOR THE MANUFACTURE OR SALE OF APPARATUS WITHOUT WRITTEN PERMISSION.