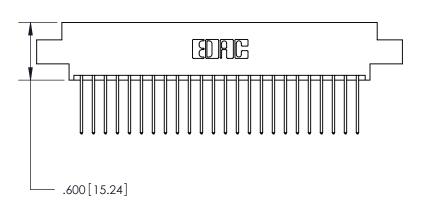

<u>Contact Dimensions:</u> 540-Wire Wrap .025 Sq. (0.64 Sq.) - Tail LG. =.560 (14.22) .125 (3.18) Contact Spacing x .250 (6.35) Row Spacing

THIS IS A C.A.D. GENERATED DRAWING DO NOT MAKE MANUAL REVISIONS TO MASTER.

846-ENG-MASTER

THIS IS A C.A.D. GENERATED DRAWING DO NOT MAKE MANUAL REVISIONS TO MASTER.

ISSUE NUMBER

.165[4.19]

.375 [9.54]

ORIGINAL

1

.060 [1.52] .125(3.18) to .210(5.33) **Outside Tails** .125(3.18) to .210(5.33) **Outside Tails** 