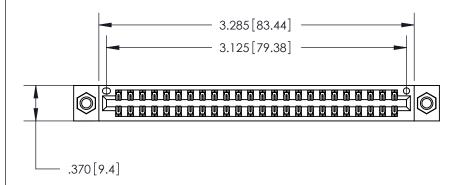

Card Slot Accepts .054 [1.37] to .070 [1.78] Thick P.C. Board .330[8.38] Card Slot -.160 [4.07] Point of Contact -

ACAD REFERENCE NO.

846/896 SERIES HIGH TEMP CARD EDGE CONNECTOR PART NUMBER: 846-048-540-807