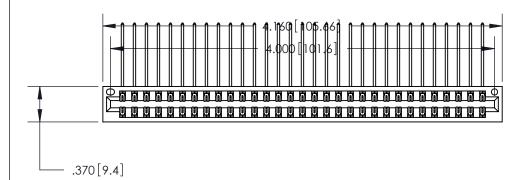

<u>Contact Dimensions:</u>
558-90 Degree Bend (Code 541 Contacts)
See Sheet 2 for Contact Code 555, 556, 558, 559, 560 Dimensions

THIS IS A C.A.D. GENERATED DRAWING DO NOT MAKE MANUAL REVISIONS TO MASTER.

ISSUE NUMBER

ORIGINAL

1

Card Slot Accepts .054 [1.37] to .070 [1.78] Thick P.C. Board .330 [8.38] Card Slot .160 [4.07] Point of Contact —

INSULATOR MATERIAL: THERMOPLASTIC POLYESTER, UL 94V-0 CONTACT MATERIAL; COPPER, NICKEL, TIN ALLOY CA-725

CONTACT PLATING: GOLD ON THE MATING AREA, TIN-LEAD ON THE CONTACT TAILS, NICKEL UNDERPLATE

.600 [15.24]

846/896 SERIES HIGH TEMP CARD EDGE CONNECTOR PART NUMBER: 846-062-558-201

YOUR CONNECTION TO QUALITY & SERVICE