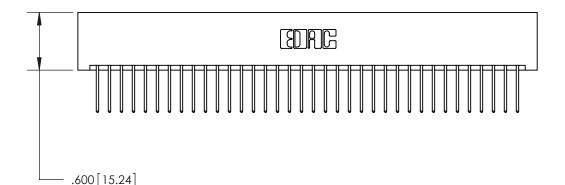

<u>Contact Dimensions:</u> 522-P.C. Tail .025 Sq. (0.64 Sq.) - Tail LG. =.440 (11.18) .125 (3.18) Contact Spacing x .250 (6.35) Row Spacing

THIS IS A C.A.D. GENERATED DRAWING DO NOT MAKE MANUAL REVISIONS TO MASTER.

ISSUE NUMBER

ORIGINAL

(1)

Card Slot Accepts .054 [1.37] to .070 [1.78] Thick P.C. Board .330[8.38] Card Slot -.160 [4.07] Point of Contact -

ACAD DEFEDENCE NO

INSULATOR MATERIAL: THERMOPLASTIC POLYESTER, UL 94V-0 CONTACT MATERIAL; COPPER, NICKEL, TIN ALLOY CA-725 CONTACT PLATING: GOLD ON THE MATING AREA, TIN-LEAD

ON THE CONTACT TAILS, NICKEL UNDERPLATE

846/896 SERIES HIGH TEMP CARD EDGE CONNECTOR PART NUMBER: 846-072-522-201

YOUR CONNECTION TO QUALITY & SERVICE

**EDAC INC** TORONTO, ONTARIO CANADA

THESE DRAWINGS AND SPECIFICATIONS ARE THE PROPERTY OF EDAC INC.,AND SHALL NOT BE REPRODUCED, OR COPIED OR USED AS THE BASIS FOR THE MANUFACTURE OR SALE OF APPARATUS WITHOUT WRITTEN PERMISSION.