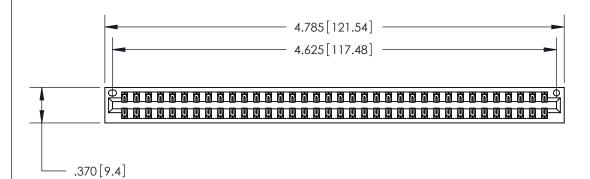

<u>Contact Dimensions:</u> 522-P.C. Tail .025 Sq. (0.64 Sq.) - Tail LG. =.440 (11.18) .125 (3.18) Contact Spacing x .250 (6.35) Row Spacing

THIS IS A C.A.D. GENERATED DRAWING DO NOT MAKE MANUAL REVISIONS TO MASTER.

ISSUE NUMBER

ORIGINAL

(1)

Card Slot Accepts .054 [1.37] to .070 [1.78] Thick P.C. Board .330[8.38] Card Slot -.160 [4.07] Point of Contact -

ACAD DEFEDENCE NO

INSULATOR MATERIAL: THERMOPLASTIC POLYESTER, UL 94V-0 CONTACT MATERIAL; COPPER, NICKEL, TIN ALLOY CA-725 CONTACT PLATING: GOLD ON THE MATING AREA, TIN-LEAD

ON THE CONTACT TAILS, NICKEL UNDERPLATE

846/896 SERIES HIGH TEMP CARD EDGE CONNECTOR PART NUMBER: 846-072-522-201

YOUR CONNECTION TO QUALITY & SERVICE

**EDAC INC** TORONTO, ONTARIO CANADA

THESE DRAWINGS AND SPECIFICATIONS ARE THE PROPERTY OF EDAC INC.,AND SHALL NOT BE REPRODUCED, OR COPIED OR USED AS THE BASIS FOR THE MANUFACTURE OR SALE OF APPARATUS WITHOUT WRITTEN PERMISSION.