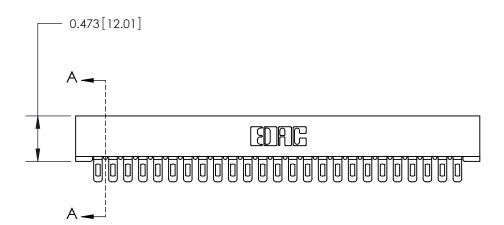

## **Contact Detail**

Wire Hole .089x.014(2.29x0.36) - Tail LG=.213(5.41) .156 [3.96] Contact Spacing x .200 [5.08] Row Spacing

4.210 [106.93] 4.064 [103.23] 0.343[8.71]

**SECTION A-A** 

.175 [4.45] Point of Contact (Measured from bottom of Card Slot)

See Accompanying Page for:

**Contact Bend Details** 

807/857 Series High Temp Card Edge Connector Part Number: 857-025-501-101

YOUR CONNECTION TO QUALITY & SERVICE

| ACAD REFERENCE NO | . 807 ENG MASTER |
|-------------------|------------------|
| DRAWN: J.LEE      | DATE: AUG. 11/09 |
| CHECKED:          | DATE:            |
| SCALE: NTS        | SHEET 1 OF 2     |
| DRAWING NUMBER    | ISSUE            |