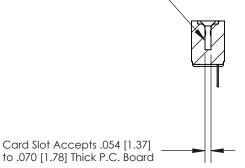

## **Contact Detail**

Wire Hole .089x.014(2.29x0.36) - Tail LG=.213(5.41) .156 [3.96] Contact Spacing x .200 [5.08] Row Spacing

4.210 [106.93] 4.064 [103.23] 0.343[8.71]

**SECTION A-A** 

.175 [4.45] Point of Contact (Measured from bottom of Card Slot)