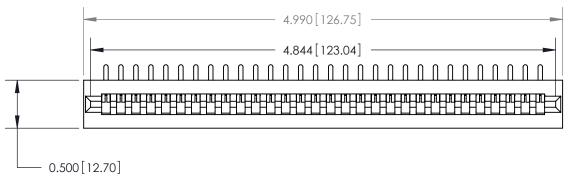

## **Contact Detail**

90 Degree Bend (Code 527 Contacts)

.156 [3.96] Contact Spacing x .200 [5.08] Row Spacing

- 0.473 [12.01] 

**SECTION A-A** 

.095 [2.41] Point of Contact (Measured from bottom of Card Slot)