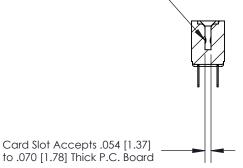

SECTION A-A

.095 [2.41] Point of Contact (Measured from bottom of Card Slot) -

Part Number: 857-040-520-202

EDAC INC TORONTO, ONTARIO CANADA

YOUR CONNECTION TO QUALITY & SERVICE

807/857 Series High Temp Card Edge Connector