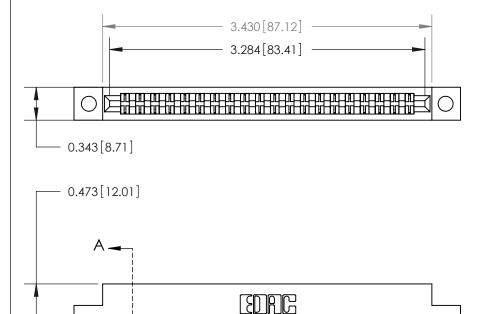

**Mounting Option** 

.128 (3.25) Dia. Mounting Holes

## **Contact Detail**

PC Tail .046x.013(1.17x0.33) - Tail LG=.213(5.41)

.156 [3.96] Contact Spacing x .200 [5.08] Row Spacing

THIS IS A C.A.D. GENERATED DRAWING DO NOT MAKE MANUAL REVISIONS TO MAS

OBICINIAL