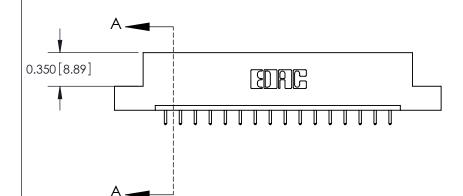

**Mounting Option** 

08-#4-40 Unified Threaded Inserts

## **Contact Detail**

521-P.C. Tail .025 Sq.(0.64 Sq.) - Tail LG=.150(3.81) .156 [3.96] Contact Spacing x .200 [5.08] Row Spacing

> 2.806 [71.27] 2.660[67.56] -Card Slot Accepts .054 [1.37] to .070 [1.78] Thick P.C. Board 0.370 [9.40]

THIS IS A C.A.D. GENERATED DRAWING DO NOT MAKE MANUAL REVISIONS TO MASTER.

ISSUE NUMBER

ORIGINAL

**See Accompanying Pages for:** 

**Contact Bend Details** 

837/887 Series High Temp Card Edge Connector Part Number: 887-016-521-108