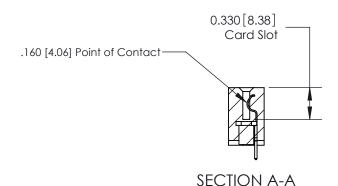

## **Contact Detail**

521-P.C. Tail .025 Sq.(0.64 Sq.) - Tail LG=.150(3.81) .156 [3.96] Contact Spacing x .200 [5.08] Row Spacing

> 2.806 [71.27] 2.660[67.56] -Card Slot Accepts .054 [1.37] to .070 [1.78] Thick P.C. Board 0.370 [9.40]