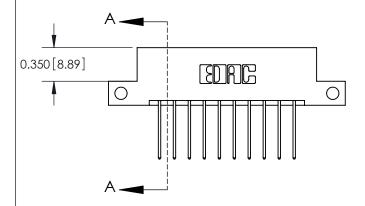

**Mounting Option** 

12-.128 (3.25) Dia. Side Mounting Holes

## **Contact Detail**

540-Wire Wrap .025 Sq.(0.64 Sq.) - Tail LG=.560(14.22) .156 [3.96] Contact Spacing x .200 [5.08] Row Spacing





**See Accompanying Pages for:** 

**Contact Bend Details** 

THIS IS A C.A.D. GENERATED DRAWING DO NOT MAKE MANUAL REVISIONS TO MASTER.



ISSUE NUMBER

ORIGINAL

|                              | 0.330[8.38]<br>Card Slot |
|------------------------------|--------------------------|
| .160 [4.06] Point of Contact |                          |
|                              |                          |
|                              | SECTION A-A              |

| 837/887 Series High Temp Card Edge Connector |
|----------------------------------------------|
| Part Number: 887-020-540-212                 |

YOUR CONNECTION TO QUALITY & SERVICE

**EDAC INC** TORONTO, ONTARIO CANADA

THESE DRAWINGS AND SPECIFICATIONS ARE THE PROPERTY OF EDAC INC.,AND SHALL NOT BE REPRODUCED, OR COPIED OR USED