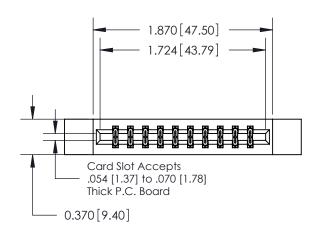

ISSUE NUMBER

ORIGINAL

|                              | 0.330[8.38]<br>Card Slot |
|------------------------------|--------------------------|
| .160 [4.06] Point of Contact |                          |
|                              |                          |
|                              | SECTION A-A              |