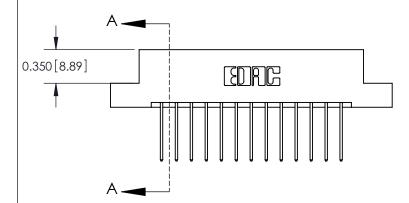

**Mounting Option** 

07-M3-0.5 Metric Threaded Inserts

## **Contact Detail**

540-Wire Wrap .025 Sq.(0.64 Sq.) - Tail LG=.560(14.22) .156 [3.96] Contact Spacing x .200 [5.08] Row Spacing





THIS IS A C.A.D. GENERATED DRAWING DO NOT MAKE MANUAL REVISIONS TO MASTER.



ISSUE NUMBER

ORIGINAL



837/887 Series High Temp Card Edge Connector Part Number: 887-026-540-207

YOUR CONNECTION TO QUALITY & SERVICE

**EDAC INC** TORONTO, ONTARIO CANADA

THESE DRAWINGS AND SPECIFICATIONS ARE THE PROPERTY OF EDAC INC.,AND SHALL NOT BE REPRODUCED, OR COPIED OR USED AS THE BASIS FOR THE MANUFACTURE OR SALE OF APPARATUS WITHOUT WRITTEN PERMISSION.

| ACAD REFERENCE NO. | 837 ENG MASTER   |  |  |
|--------------------|------------------|--|--|
| DRAWN: J.LEE       | DATE: OCT. 06/09 |  |  |
| CHECKED:           | DATE:            |  |  |
| SCALE: NTS         | SHEET 1 OF 2     |  |  |
| DRAWING NUMBER     | ISSUE            |  |  |
| 837 Assembly       | 1                |  |  |

**See Accomp