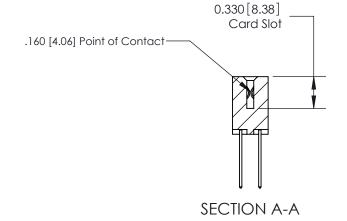

**See Accompanying Pages for:** 

**Contact Bend Details** 

ISSUE NUMBER

ORIGINAL

1

|                     | 837/887 Series High Temp Card Edge Connector |                                                                      | ACAD REFERENCE | NO. 837 EN       | 837 ENG MASTER |  |
|---------------------|----------------------------------------------|----------------------------------------------------------------------|----------------|------------------|----------------|--|
| Contact Bend Detail |                                              | DRAWN: J.LEE                                                         | DATE: OC       | DATE: OCT. 06/09 |                |  |
|                     | Confact Bend Detail                          |                                                                      | CHECKED:       | DATE:            |                |  |
|                     | EDAC INC THESE DRAW                          | THESE DRAWINGS AND SPECIFICATIONS                                    | SCALE: NTS     | SHEET            | 2 <b>OF</b> 2  |  |
|                     | TORONTO, ONTARIO                             | CANADA OR USED AS THE BASIS FOR THE MANUFACTURE OR SALE OF APPARATUS | DRAWING NUMBER |                  | ISSUE          |  |
|                     | YOUR CONNECTION TO QUALITY & SERVICE         |                                                                      | 837 Assembly   |                  | 1              |  |