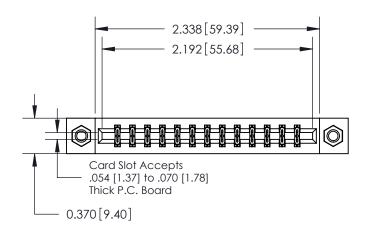

## **Contact Detail**

540-Wire Wrap .025 Sq.(0.64 Sq.) - Tail LG=.560(14.22) .156 [3.96] Contact Spacing x .200 [5.08] Row Spacing

THIS IS A C.A.D. GENERATED DRAWING DO NOT MAKE MANUAL REVISIONS TO MASTER.