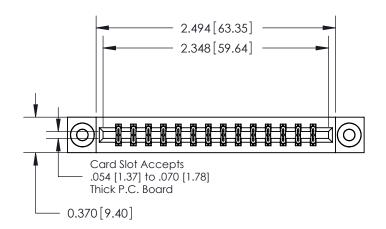

**Mounting Option** 

03-.116 (2.95) I.D. Floating Eyelets

## **Contact Detail**

524-P.C. Tail .018 Sq.(0.46 Sq.) - Tail LG=.175(4.45) .156 [3.96] Contact Spacing x .200 [5.08] Row Spacing





THIS IS A C.A.D. GENERATED DRAWING DO NOT MAKE MANUAL REVISIONS TO MASTER.



ISSUE NUMBER

ORIGINAL



**See Accompanying Pages for:** 

**Contact Bend Details** 

837/887 Series High Temp Card Edge Connector Part Number: 887-028-524-803

YOUR CONNECTION TO QUALITY & SERVICE

**EDAC INC** TORONTO, ONTARIO CANADA

THESE DRAWINGS AND SPECIFICATIONS ARE THE PROPERTY OF EDAC INC.,AND SHALL NOT BE REPRODUCED, OR COPIED OR USED AS THE BASIS FOR THE MANUFACTURE OR SALE OF APPARATUS WITHOUT WRITTEN PERMISSION.

| ACAD REFERENCE NO. | 837 ENG MASTER   |       |  |
|--------------------|------------------|-------|--|
| DRAWN: J.LEE       | DATE: OCT. 06/09 |       |  |
| CHECKED:           | DATE:            |       |  |
| SCALE: NTS         | SHEET            | OF 2  |  |
| DRAWING NUMBER