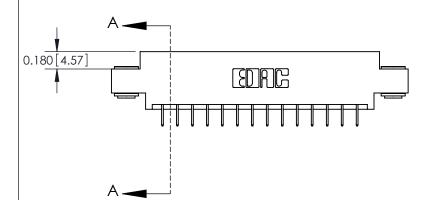

## **Contact Detail**

524-P.C. Tail .018 Sq.(0.46 Sq.) - Tail LG=.175(4.45) .156 [3.96] Contact Spacing x .200 [5.08] Row Spacing

THIS IS A C.A.D. GENERATED DRAWING DO NOT MAKE MANUAL REVISIONS TO MASTER.