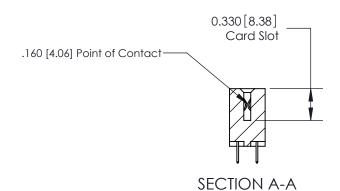

## **Contact Detail**

524-P.C. Tail .018 Sq.(0.46 Sq.) - Tail LG=.175(4.45) .156 [3.96] Contact Spacing x .200 [5.08] Row Spacing

THIS IS A C.A.D. GENERATED DRAWING DO NOT MAKE MANUAL REVISIONS TO MASTER.