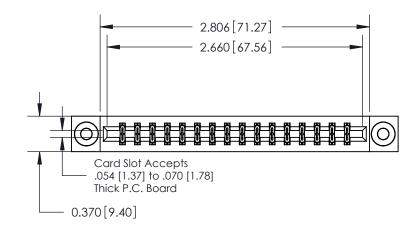

ORIGINAL

**See Accompanying Pages for:** 

**Contact Bend Details** 

837/887 Series High Temp Card Edge Connector Part Number: 887-032-556-803

**EDAC INC** TORONTO, ONTARIO CANADA

THESE DRAWINGS AND SPECIFICATIONS ARE THE PROPERTY OF EDAC INC.,AND SHALL NOT BE REPRODUCED, OR COPIED OR USED AS THE BASIS FOR THE MANUFACTURE OR SALE OF APPARATUS WITHOUT WRITTEN PERMISSION.