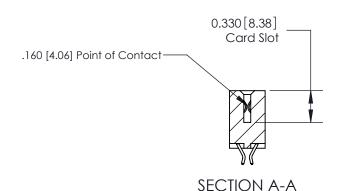

## **Contact Detail**

556-Extender Board Bend (Code 520 Contacts)

.156 [3.96] Contact Spacing x .200 [5.08] Row Spacing

THIS IS A C.A.D. GENERATED DRAWING DO NOT MAKE MANUAL REVISIONS TO MASTER.

ISSUE NUMBER