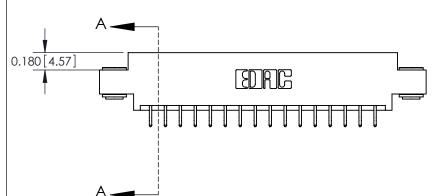

ORIGINAL

**See Accompanying Pages for:** 

**Contact Bend Details** 

837/887 Series High Temp Card Edge Connector Part Number: 887-032-556-803

**EDAC INC** TORONTO, ONTARIO CANADA

THESE DRAWINGS AND SPECIFICATIONS ARE THE PROPERTY OF EDAC INC.,AND SHALL NOT BE REPRODUCED, OR COPIED OR USED AS THE BASIS FOR THE MANUFACTURE OR SALE OF APPARATUS WITHOUT WRITTEN PERMISSION.