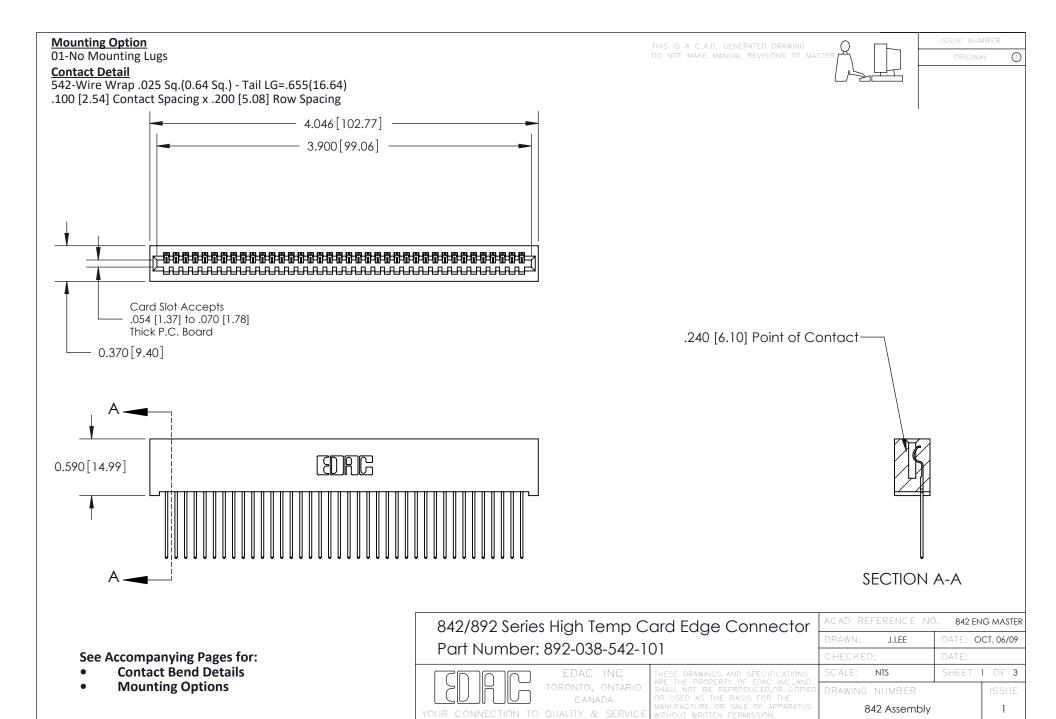

THIS IS A C.A.D. GENERATED DRAWING DO NOT MAKE MANUAL REVISIONS TO MASTER

ORIGINAL (1)



| 842/892 Series High Temp Card Edge Connector<br>Contact Bend Detail |                                                                                                  | ACAD REFERENCE NO. 842 ENG MASTER |             |                  |        |
|---------------------------------------------------------------------|--------------------------------------------------------------------------------------------------|-----------------------------------|-------------|------------------|--------|
|                                                                     |                                                                                                  | DRAWN:                            | J.