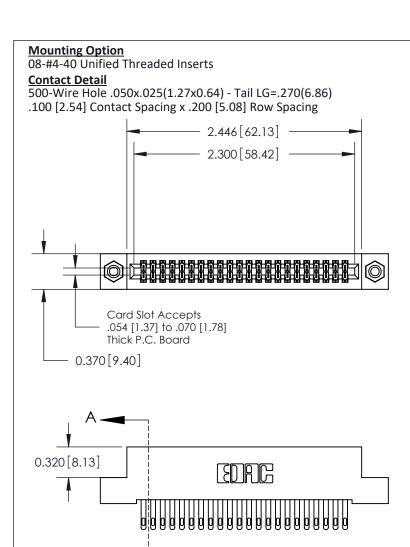

.240 [6.10] Point of Contact-

## **SECTION A-A**

## **See Accompanying Pages for:**

- **Contact Bend Details**
- **Mounting Options**

842/892 Series High Temp Card Edge Connector Part Number: 892-044-500-208

| ACAD REFERENCE NO. 842 ENG MAS |                  |  |
|--------------------------------|------------------|--|
| DRAWN: J.LEE                   | DATE: OCT. 06/09 |  |
| CHECKED:                       | DATE:            |  |
| SCALE: NTS                     | SHEET 1 OF 3     |  |
| DRAWING NUMBER                 | ISSUE            |  |

842 Assembly

THIS IS A C.A.D. GENERATED DRAWING DO NOT MAKE MANUAL REVISIONS TO MASTER

ISSUE NUMBE

ORIGINAL

1

| 842/892 Series High Temp Card Edge Connector<br>Contact Bend Detail |                                                                             | ACAD REFERENCE NO. 842 ENG MASTER |          |                         |  |
|---------------------------------------------------------------------|-----------------------------------------------------------------------------|-----------------------------------|----------|-------------------------|--|
|                                                                     |                                                                             | DRAWN: J.LEE                      | DATE: OC | DATE: <b>OCT. 06/09</b> |  |
|                                                                     |                                                                             | CHECKED:                          | DATE:    | DATE:                   |  |
| EDAC INC                                                            | ONTARIO ARE THE PROPERTY OF EDAC INC.,AND SHALL NOT BE REPRODUCED,OR COPIED | SCALE: NTS                        | SHEET :  | 2 OF 3                  |  |
| TORONTO, ONTARIO                                                    |                                                                             | DRAWING NUMBER                    | •        | ISSUE                   |  |
| YOUR CONNECTION TO QUALITY & SERVICE                                | MANUFACTURE OR SALE OF APPARATUS WITHOUT WRITTEN PERMISSION.                | 842 Assemb                        | ly       | 1                       |  |