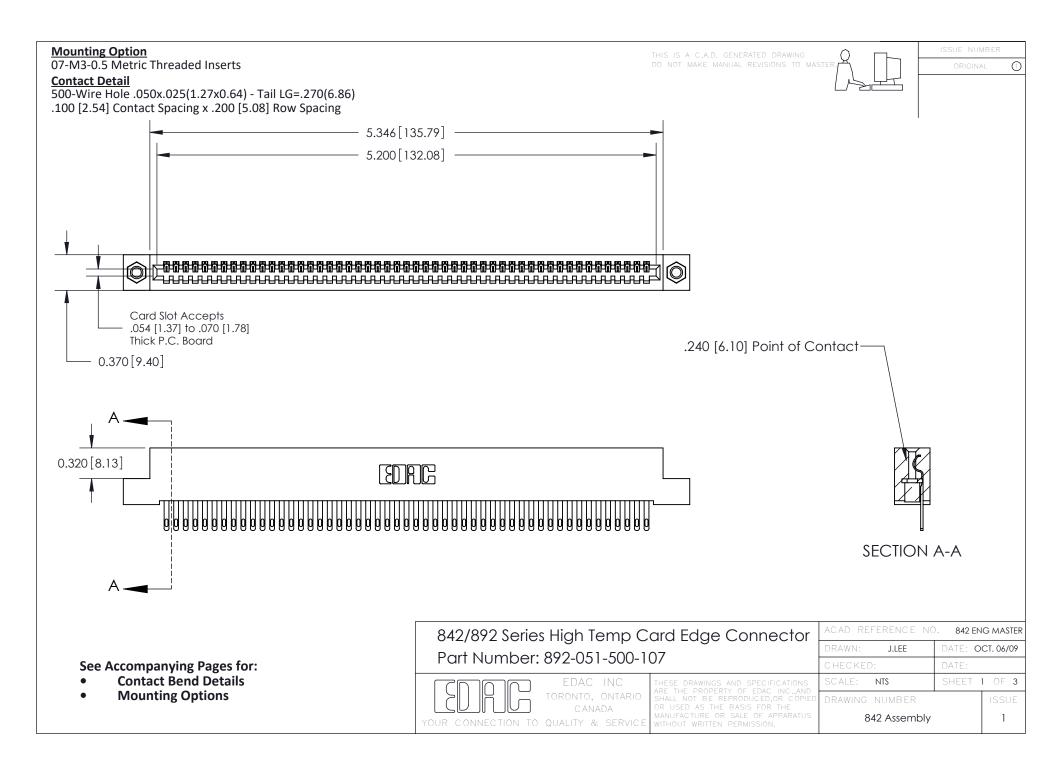

THIS IS A C.A.D. GENERATED DRAWING DO NOT MAKE MANUAL REVISIONS TO MASTER

ORIGINAL (1)



| 842/892 Series High Temp Card Edge Connector<br>Contact Bend Detail |                                                                                                                                                                                                | ACAD REFERENCE NO. 842 ENG MASTER |              |                  |        |  |
|---------------------------------------------------------------------|------------------------------------------------------------------------------------------------------------------------------------------------------------------------------------------------|-----------------------------------|--------------|------------------|--------|--|
|