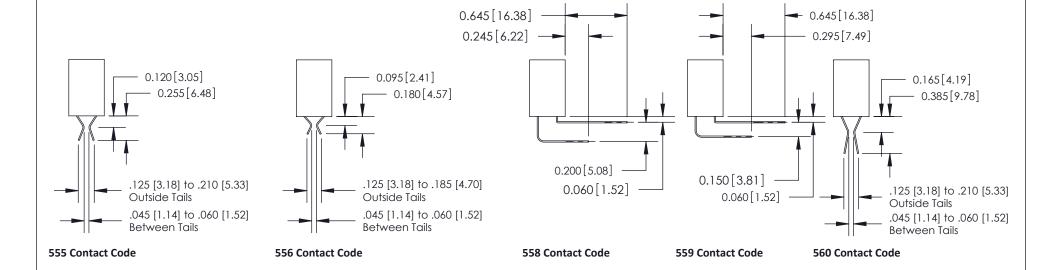

THIS IS A C.A.D. GENERATED DRAWING DO NOT MAKE MANUAL REVISIONS TO MASTER

ORIGINAL (1)



| 842/892 Series High Temp Card Edge Connector<br>Contact Bend Detail |                                                                                                                                                                                                | ACAD REFERENCE NO. 842 ENG MASTER |              |                  |        |  |
|---------------------------------------------------------------------|------------------------------------------------------------------------------------------------------------------------------------------------------------------------------------------------|-----------------------------------|--------------|------------------|--------|--|
|                                                                     |