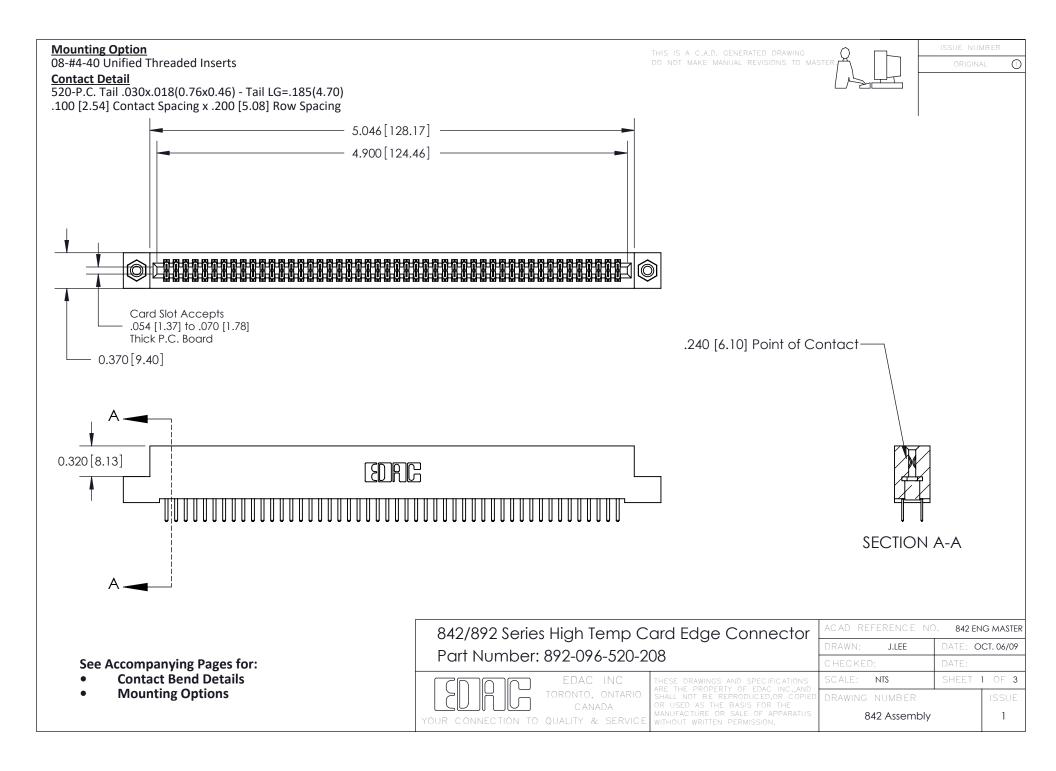

THIS IS A C.A.D. GENERATED DRAWING DO NOT MAKE MANUAL REVISIONS TO MASTER

ORIGINAL (1)



| 842/892 Series High Temp Card Edge Connector<br>Contact Bend Detail |                                                                                                 | ACAD REFERENCE NO. 842 ENG MASTER |             |                  |        |
|---------------------------------------------------------------------|-------------------------------------------------------------------------------------------------|-----------------------------------|-------------|------------------|--------|
|                                                                     |                                                                                                 | DRAWN:                            | J.LEE