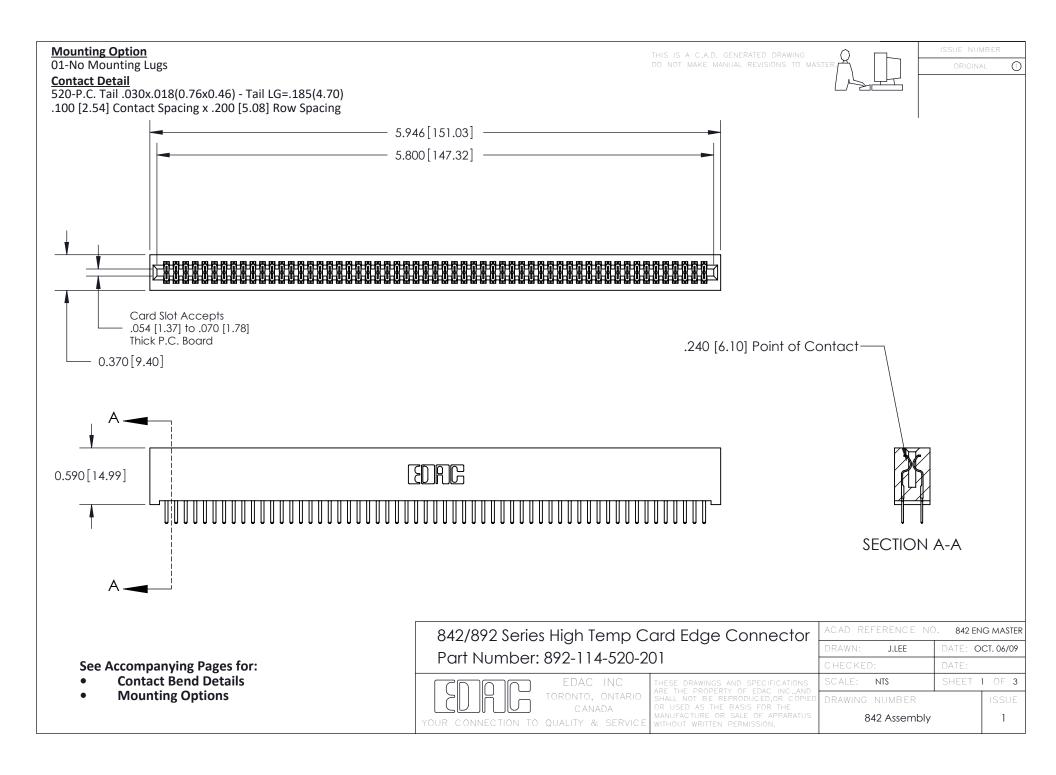

THIS IS A C.A.D. GENERATED DRAWING DO NOT MAKE MANUAL REVISIONS TO MASTER

ORIGINAL (1)



| 842/892 Series High Temp Card Edge Connector<br>Contact Bend Detail |                                                                                                 | ACAD REFERENCE NO. 842 ENG MASTER |             |                  |        |
|---------------------------------------------------------------------|-------------------------------------------------------------------------------------------------|-----------------------------------|-------------|------------------|--------|
|                                                                     |                                                                                                 | DRAWN:                            | J.LEE