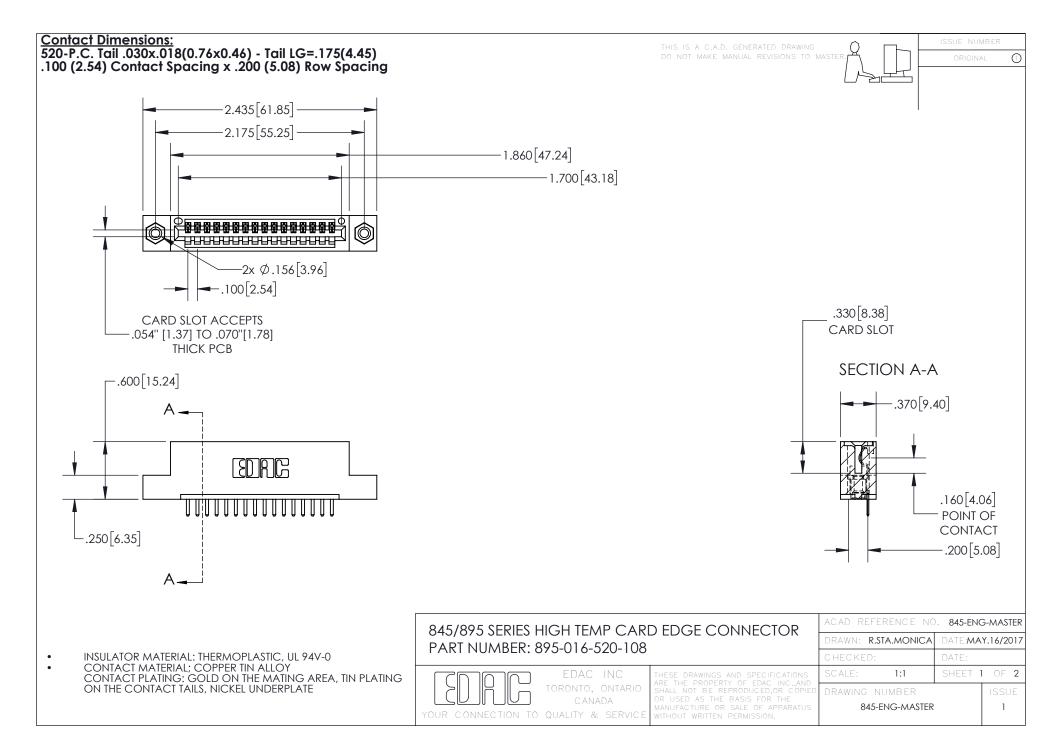

## 845/895 SERIES HIGH TEMP CARD EDGE CONNECTOR CONTACT CODE 555,556,558,559,560 DIMENSIONS

YOUR CONNECTION TO QUALITY & SERVICE

Contact Code 559

|   | ACAD REFERENCE NO. 845-ENG-MASTER |                  |  |
|---|-----------------------------------|------------------|--|
|   | DRAWN: R.STA.MONICA               | DATE:MAY.16/2017 |  |
|   | CHECKED:                          | DATE:            |  |
|   | SCALE: 1:1                        | SHEET 2 OF 2     |  |
| D | DRAWING NUMBER                    | ISSUE            |  |