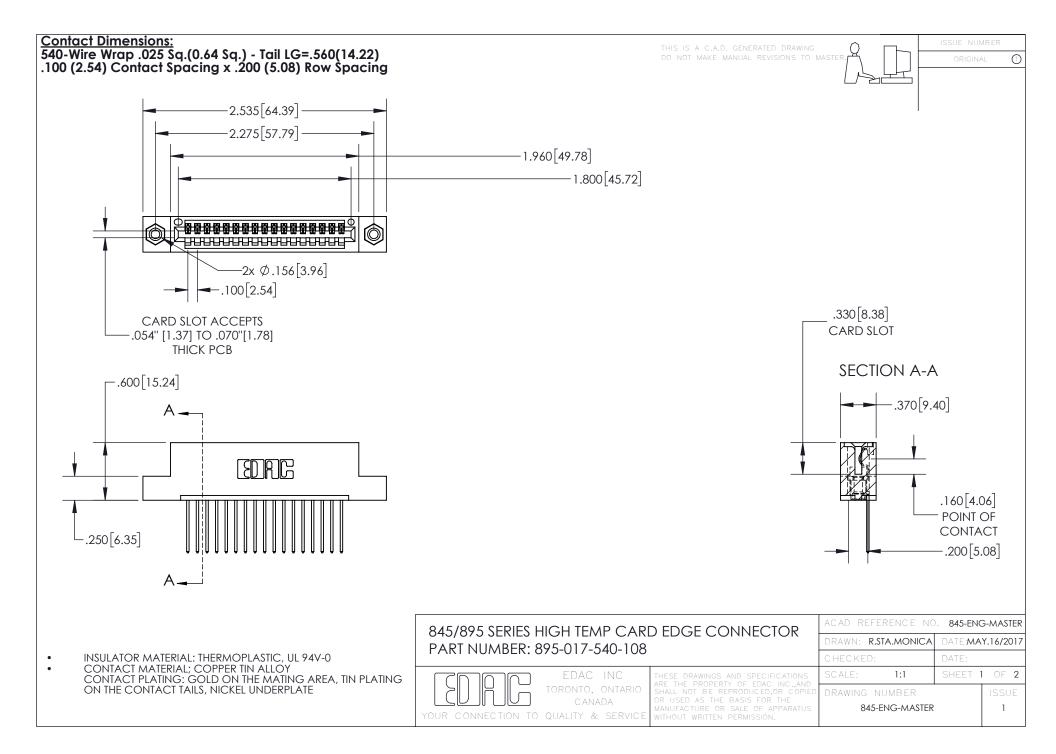

INSULATOR MATERIAL: THERMOPLASTIC POLYESTER, UL 94V-0 DAP MATERIAL AVAILABLE UPON REQUEST

**Contact Code 558** 

CONTACT MATERIAL; COPPER ALLOY CONTACT PLATING: GOLD ON THE MATING AREA, TIN PLATING ON THE CONTACT TAILS, NICKEL UNDERPLATE

## 845/895 SERIES HIGH TEMP CARD EDGE CONNECTOR CONTACT CODE 555,556,558,559,560 DIMENSIONS

YOUR CONNECTION TO QUALITY & SERVICE

Contact Code 559

|   | ACAD REFERENCE NO. 845-ENG-MASTER |                  |  |
|---|-----------------------------------|------------------|--|
|   | DRAWN: R.STA.MONICA               | DATE:MAY.16/2017 |  |
|   | CHECKED:                          | DATE:            |  |
|   | SCALE: 1:1                        | SHEET 2 OF 2     |  |
| D | DRAWING NUMBER                    | ISSUE            |  |