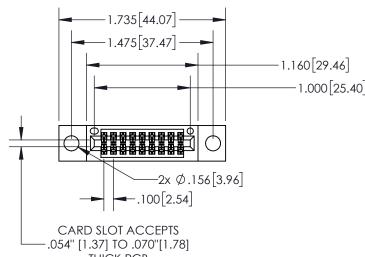

YOUR CONNECTION TO QUALITY & SERVICE

ACAD REFERENCE NO. 845-ENG-MASTER DRAWN: R.STA.MONICA DATE:MAY.16/2017 1:1 SHEET 1 OF 2

845-ENG-MASTER

| 1.475[37.47] ——                                       |
|-------------------------------------------------------|
| 1.160[29.46]                                          |
| 1.000[25.40]                                          |
|                                                       |
| 2x Ø.156[3.96]100[2.54]                               |
| CARD SLOT ACCEPTS054" [1.37] TO .070"[1.78] THICK PCB |
| 600[15.24]                                            |
| A -                                                   |
|                                                       |

| .330[8.38]<br>CARD SLOT              |  |  |  |
|--------------------------------------|--|--|--|
| SECTION A-A                          |  |  |  |
| .160[4.06] POINT OF CONTACT200[5.08] |  |  |  |

1