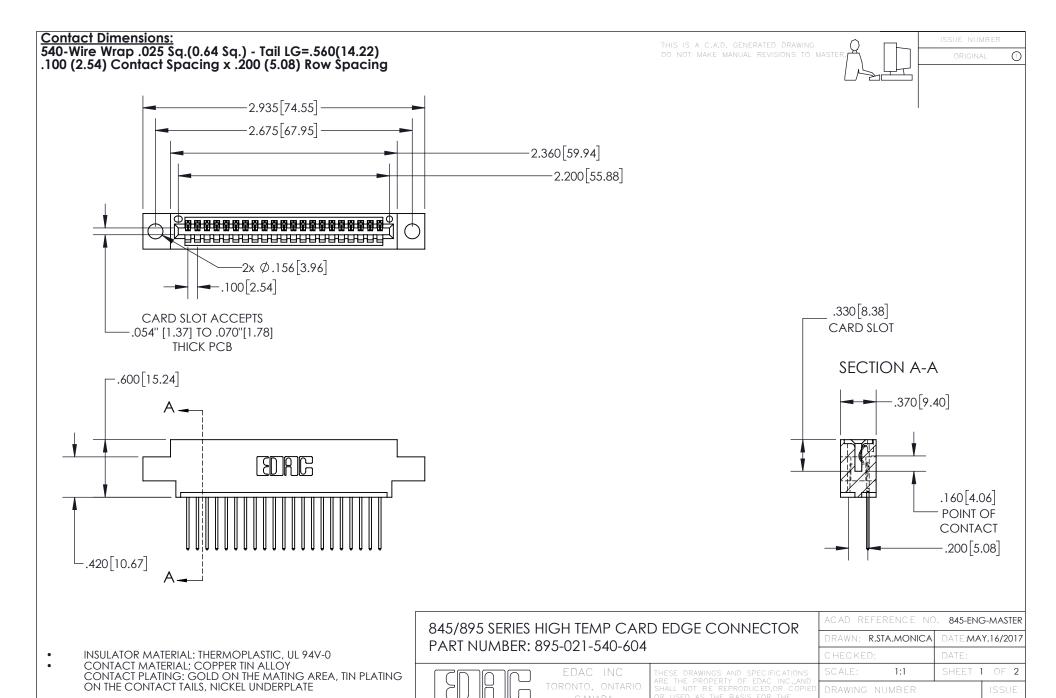

YOUR CONNECTION TO QUALITY & SERVICE

845-ENG-MASTER

- INSULATOR MATERIAL: THERMOPLASTIC POLYESTER, UL 94V-0 DAP MATERIAL AVAILABLE UPON REQUEST
- CONTACT MATERIAL; COPPER ALLOY

CONTACT PLATING: GOLD ON THE MATING AREA, TIN PLATING ON THE CONTACT TAILS, NICKEL UNDERPLATE

## 845/895 SERIES HIGH TEMP CARD EDGE CONNECTOR CONTACT CODE 555,556,558,559,560 DIMENSIONS

YOUR CONNECTION TO QUALITY & SERVICE

|   | ACAD REFERENCE NO   | . 845-ENG-MASTER |
|---|---------------------|------------------|
|   | DRAWN: R.STA.MONICA | DATE:MAY.16/2017 |
|   | CHECKED:            | DATE:            |
|   | SCALE: 1:1          | SHEET 2 OF 2     |
| D | DRAWING NUMBER      | ISSUE            |