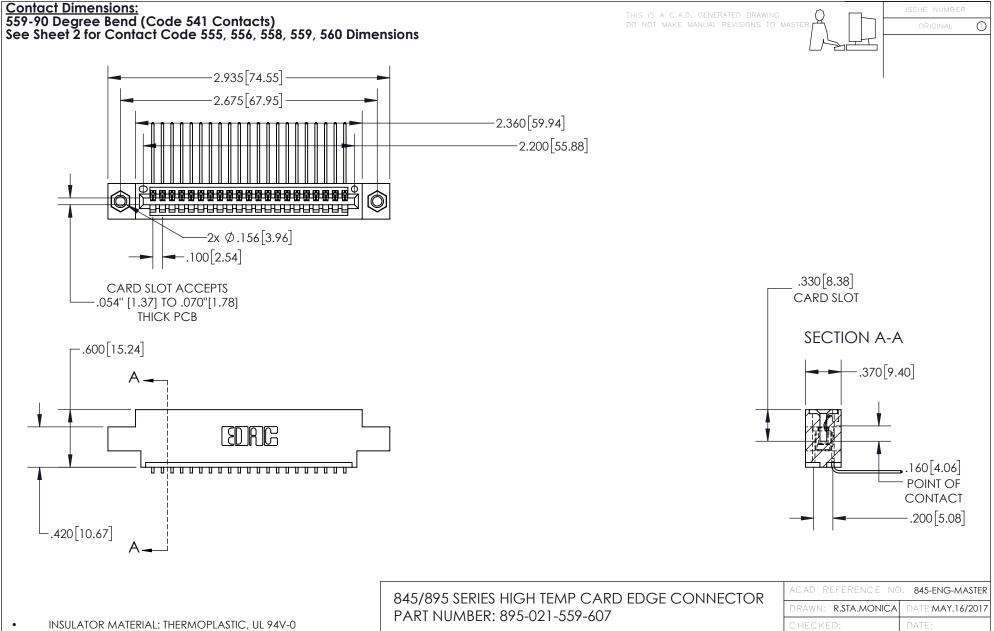

845-ENG-MASTER

- INSULATOR MATERIAL: THERMOPLASTIC POLYESTER, UL 94V-0 DAP MATERIAL AVAILABLE UPON REQUEST
- CONTACT MATERIAL; COPPER ALLOY

CONTACT PLATING: GOLD ON THE MATING AREA, TIN PLATING ON THE CONTACT TAILS, NICKEL UNDERPLATE